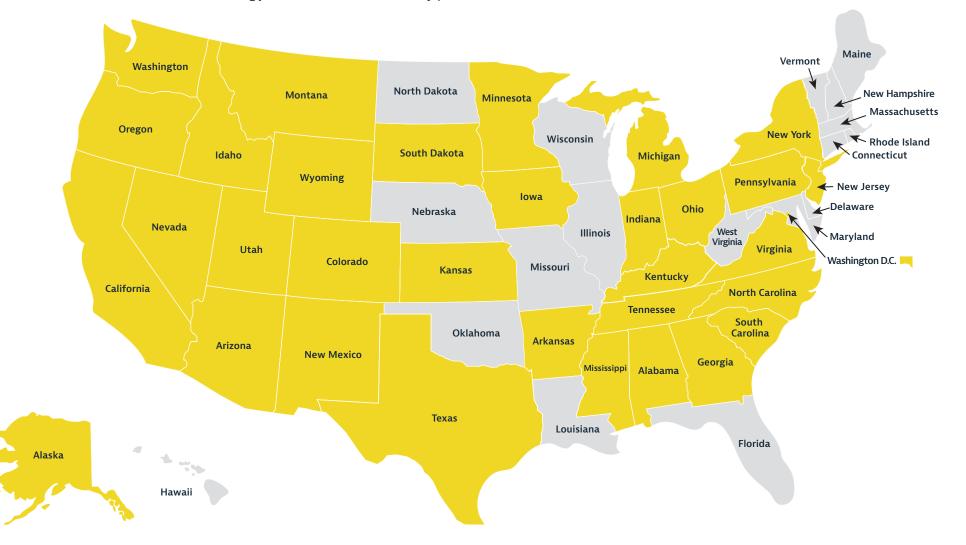

## IFC Self-Close Door Requirements by State

Often state or local fire code requires safety cabinets with self-close doors. The following reference chart illustrates the adoption of the IFC codes by state requiring self-close doors on Hazardous Material Cabinets. We recommend customers check with local authorities having jurisdiction as local codes may prevail.

This information was valid on May 11, 2020 and is for reference only. Please confirm with your regulatory agencies and consult with your state and local codes for most up to date information. This information is subject to change and is not warranted.