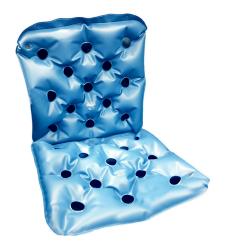

## **Product Description**

This combination seat and back air cushion is foldable and comes pre-inflated. The air flow within the cushion provides pressure relief and redistribution by cradling to the body and to the individual contours. It can be used on any seating surface and utilizes a low profile design which allows for easier seat height entry and exit. This combination air cushion can also be laid flat to provide 17"W x 34"L pressure relief surface where needed.