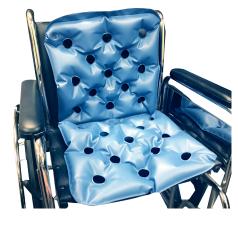

## **Product Description**

This combination seat and back air cushion is foldable and comes pre-inflated. The air flow within the cushion provides pressure relief and redistribution by cradling to the body and to the individual contours. It can be used on any seating surface and utilizes a low profile design which allows for easier seat height entry and exit. This combination air cushion can also be laid flat to provide 17"W x 34"L pressure relief surface where needed.

## Application

Place the air cushion on any seating surface and secure cushion in place with tie straps included.