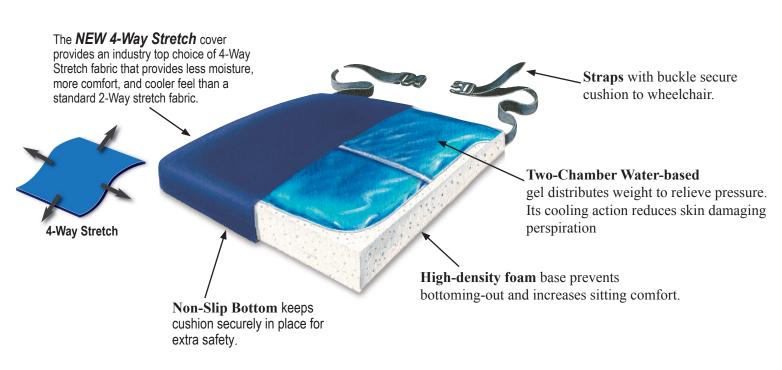

#### Purpose

Skil-Care's Super Soft Gel-Foam Cushion is a combination of gel chambers and high density foam designed to relieve pressure. The two gel chambers prevent the gel from migrating, and offer superior pressure relief and cooling that reduces skin-damaging perspiration and heat build-up. Combined with the 4-way stretch cover the Super Soft Gel-Foam Cushion provides excellent pressure reduction.

### Important Safety Reminder

The 4-Way Stretch cover has a safety strap that prevents the cushion from slipping off the seat. This strap must be secured to the wheelchair frame.

#### Easy Care

The vinyl cover may be wiped clean using a damp cloth and spray-type cleanser. A mild disinfectant may be used.