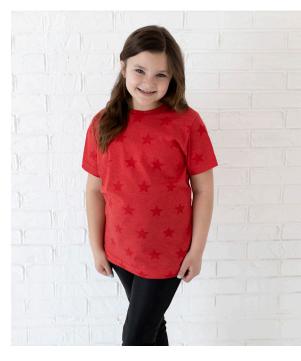

# YOUTH FIVE STAR TEE

#### **STYLE 2229** SIZES: XS-XL

## **FABRIC DETAILS:**

4.5 oz. 60% combed ringspun cotton/40% polyester vintage fine jersey with printed star pattern. (Natural Heather is 100% combed ringspun cotton with star print).

## **GARMENT DETAILS:**

Ribbed collar Self-fabric back neck tape Double needle sleeves and bottom hem Side seam construction

EasyTear™ label CPSIA compliant tracking label in side seam