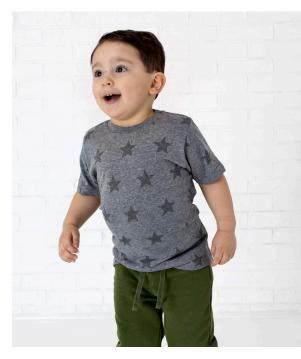

# **TODDLER FIVE STAR TEE**

**STYLE 3029** SIZES: 2, 3, 4, 5/6

## **FABRIC DETAILS:**

4.5 oz. 60% combed ringspun cotton/40% polyester vintage fine jersey with printed star pattern. (Natural Heather is 100% combed ringspun cotton with star print).

## **GARMENT DETAILS:**

Ribbed collar Self-fabric back neck tape Double needle sleeves and bottom hem Side seam construction EasyTear™ label CPSIA compliant tracking label in side seam