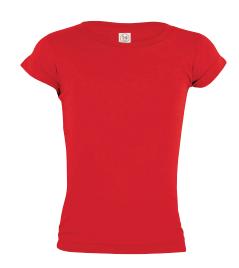

# TODDLER PREMIUM JERSEY T-SHIRT

**STYLE 3080** SIZES: 2, 3, 4, 5/6

## **FABRIC DETAILS:**

5.5 oz. 100% CRS Cotton Jersey (Heather is 93/7)

## **GARMENT DETAILS:**

Ribbed crew neck

Taped shoulder-to-shoulder with Easy Tear™ label Double-needle hemmed sleeves and bottom White is sewn with 100% cotton thread CPSIA compliant - racking label in side seam