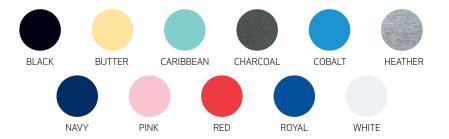

houlder-to-shoulder with Easy Tear™ label Double-needle hemmed sleeves and bottom White is sewn with 100% cotton thread CPSIA compliant - racking label in side seam

## **BOX DETAILS:**

 Sizes:
 2, 3, 4
 5/6

 Box Size:
 12X10X12
 14X14X10

 Qty Per Box:
 6 Dozen
 6 Dozen

## **CARE INSTRUCTIONS:**

Machine wash cold. Only non-chlorine bleach. Tumble dry low. Do not iron on decoration. Do not dry clean. Nor intended for sleepwear.

# **FINISHED MEASUREMENTS (INCHES):**

| Size:          | 2     | 3     | 4      | 5/6   | TOL +/ |
|----------------|-------|-------|--------|-------|--------|
| Body Length:   | 151/2 | 161/2 | 17 1/2 | 181/2 | 1      |
| Body Width:    | 13    | 14    | 15     | 16    | 1/2    |
| Sleeve Length: | 4 3/4 | 5     | 5 1/4  | 51/2  | 1/2    |

## **SWATCHES:**