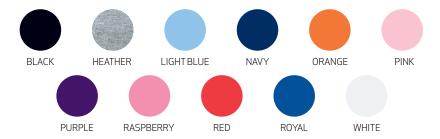

Ribbed crew neck

Taped shoulder-to-shoulder with Easy Tear™ label Double-needle hemmed sleeves and bottom White is sewn with 100% cotton thread CPSIA compliant - tracking label in side seam

### **BOX DETAILS:**

 Sizes:
 2, 3, 4, 5/6

 Box Size:
 15X13X7

 Qty Per Box:
 3 Dozen

#### **CARE INSTRUCTIONS:**

Machine wash cold. Only non-chlorine bleach. Tumble dry low. Do not iron on decoration. Do not dry clean. Not intended for sleepwear.

# **FINISHED MEASUREMENTS (INCHES):**

| Size:          | 2  | 3      | 4     | 5/6    | TOL+/- |
|----------------|----|--------|-------|--------|--------|
| Body Length:   | 14 | 15     | 16    | 181/2  | 1      |
| Body Width:    | 12 | 13     | 14    | 15     | 1/2    |
| Sleeve Length: | 11 | 11 3/4 | 121/2 | 14 3/4 | 1/2    |

## **SWATCHES:**