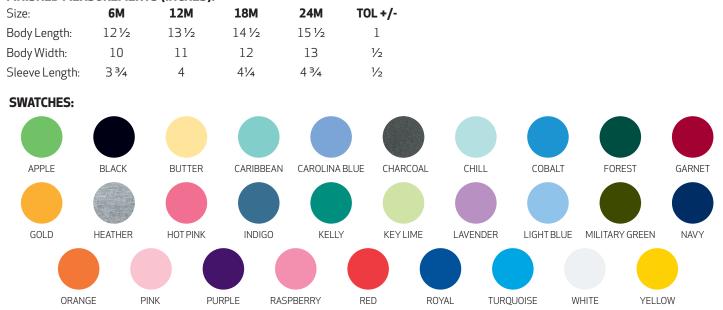

# **INFANT FINE JERSEY T-SHIRT**



## **STYLE 3322**

SIZES: 6M-24

#### **FABRIC DETAILS:**

4.5 oz. 100% CRS Cotton Jersey (Heather is 93/7)

#### **GARMENT DETAILS:**

Ribbed crew neck Taped shoulder-to-shoulder with Easy Tear<sup>™</sup> label Double-needle hemmed sleeves and bottom White is sewn with 100% cotton thread CPSIA compliant - tracking label in side seam

## **BOX DETAILS:**

Sizes: 6M-24M Box Size: 12X10X12 Qty Per Box: 6 Dozen

## **CARE INSTRUCTIONS:**

Machine wash cold. Only non-chlorine bleach. Tumble dry low. Do not iron on decoration. Do not dry clean. Not intended for sleepwear.



# FINISHED MEASUREMENTS (INCHES):