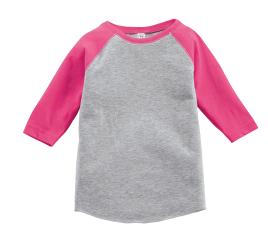

# TODDLER BASEBALL FINE JERSEY T-SHIRT

**STYLE 3330** SIZES: 2, 3, 4, 5/6

### **GARMENT DETAILS:**

Flatlock stitch ribbed collar with Easy Tear™ label
Flatlock stitch armholes
Double-needle hemmed ¾ sleeves
Raw serge shirt tail hem bottom
CPSIA compliant - tracking label in side seam
Color and heather variations are inherit to this vintage product