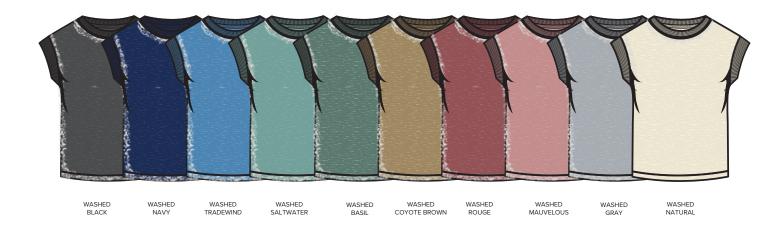

## **STYLE #3502** LADIES' VINTAGE WASH RELAXED TEE

Body Is 5.7 oz 52% Polyester / 48% Ringspun Cotton Vintage Wash Jersey. Flatlock Coverstitched Ribbed Fashion Collar. Self-fabric Back Neck Tape. Drop Shoulder Construction. Flatlock Coverstitched Ribbed Armhole. Flatlock Coverstitched Bottom Hem. Side Seam Construction. EasyTear™ Label.