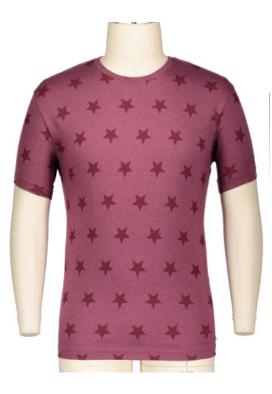

# **MEN'S FIVE STAR CREW NECK TEE**

**STYLE 3929** 

SIZES: S - 3X

#### **FABRIC DETAILS:**

4.5 oz. 60% combed ringspun cotton/40% polyester printed star vintage fine jersey.

#### **GARMENT DETAILS:**

Ribbed collar Self-fabric back neck tape. Double needle sleeves and bottom hem Side seam construction EasyTear™ label