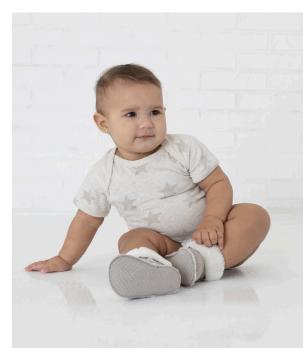

# **INFANT FIVE STAR BODYSUIT**

# **FABRIC DETAILS:**

4.5 oz. 60% combed ringspun cotton/40% polyester vintage fine jersey with printed star pattern. (Natural Heather is 100% combed ringspun cotton with star print).

### **GARMENT DETAILS:**

Flatlock stitched seams

Double needle ribbed binding on lap shoulder neck, shoulders, sleeves and leg opening Innovative three snap closure

Side seam construction

EasyTear™ label

CPSIA compliant tracking label in side seam