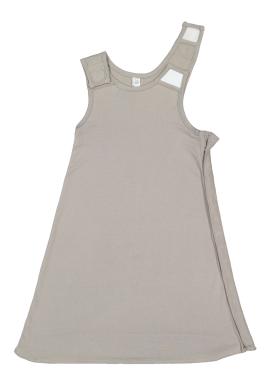

# INFANT PREMIUM JERSEY WEARABLE BLANKET

STYLE 4408 SIZES: NB

### **GARMENT DETAILS:**

Self-fabric binding
Velcro® brand hook and loop closure
Innovative snap closure at side seam for easy on/off
Side seam construction
EasyTear™ label
CPSIA compliant tracking label in side seam