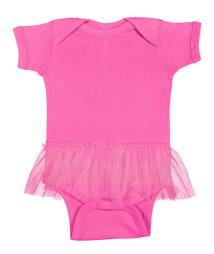

# INFANT TUTU BABY RIB BODYSUIT

# **STYLE 4422**

SIZES: NB-24M

#### **FABRIC DETAILS:**

 $5.0 \ \text{oz.} \ 100\% \ \text{Cotton} \ 1X1 \ \text{Baby Rib} \\ \text{(Tutu is nylon tulle)}$ 

### **GARMENT DETAILS:**

Flatlock seams

Easy Tear™ label

Double-needle ribbed binding on neck, shoulders, sleeves and leg openings

Reinforced three snap closure

White is sewn with 100% cotton thread

CPSIA compliant - tracking label in side seam