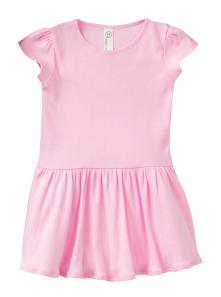

# **INFANT BABY RIB DRESS**

#### **STYLE 5320**

SIZES: 6M, 12M, 18M, 24M

## **GARMENT DETAILS:**

1/4" single needle binding on neck Double needle hem ruched sleeves 1/4" single needle binding on gathered skirt hem Side seam construction EasyTear™ label CPSIA compliant tracking label in side seam