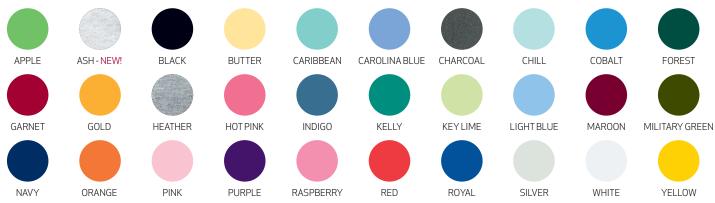

r-to-shoulder with Easy Tear™ label Double-needle hemmed sleeves and bottom White is sewn with 100% cotton thread CPSIA compliant - tracking label in side seam

#### **BOX DETAILS:**

Sizes: XS-XL
Box Size: 15X13X13¼
Qty Per Box: 6 Dozen

#### **CARE INSTRUCTIONS:**

Machine wash cold. Only non-chlorine bleach. Tumble dry low. Do not iron on decoration. Do not dry clean. Not intended for sleepwear.

### **FINISHED MEASUREMENTS (INCHES):**

| Size:          | XS    | S      | М     | L  | XL    | TOL +/- |
|----------------|-------|--------|-------|----|-------|---------|
| Body Length:   | 19    | 21 1/2 | 23    | 25 | 26 ½  | 1       |
| Body Width:    | 14    | 16     | 18    | 19 | 20    | 1/2     |
| Sleeve Length: | 5 1/4 | 6 1/4  | 6 1/2 | 7  | 7 1/2 | 1/2     |

#### **SWATCHES:**