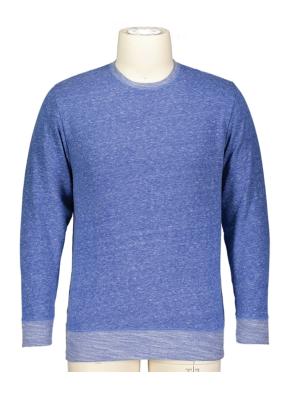

# **ADULT HARBORSIDE MÉLANGE** FRENCH TERRY CREW NECK W/ ELBOW PATCHES

## **FABRIC DETAILS:**

6.2 oz. 68% polyester/32% combed ringspun cotton Harborside Mélange French Terry.

# **GARMENT DETAILS:**

Flatlock stitched self-fabric textured loop collar Cotton twill back neck tape Back locker patch Self-fabric textured loop elbow patches Flatlock stitched self-fabric cuffs and bottom band Flatlock stitched side seams EasyTear™ label