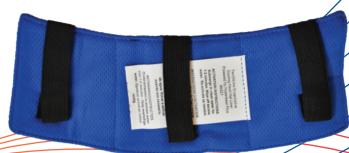

## Techniche EVAPORATIVE COOLING **BROW PAD**

Powered by HyperKewl™ PLUS

- Made with 100% Polyester Cool Mesh for enhanced performance
- Rear elastic panel ensures a comfortable fit for all
- Provide 5-10 hours of cooling relief per soaking
- Lightweight and durable
- Comfortable, polyester mesh with HyperKewl™ PLUS fabric inner

Size: One Size