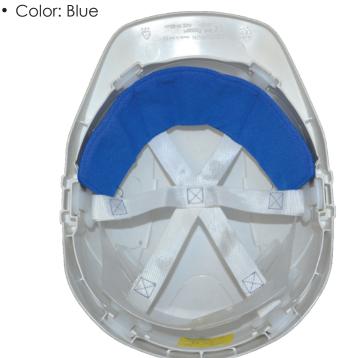

## Techniche EVAPORATIVE COOLING **BROW PAD**

Powered by HyperKewl™ PLUS

- Made with 100% Polyester Cool Mesh for enhanced performance
- Rear elastic panel ensures a comfortable fit for all
- Provide 5-10 hours of cooling relief per soaking
- Lightweight and durable
- Comfortable, polyester mesh with HyperKewl™ PLUS fabric inner

Size: One Size