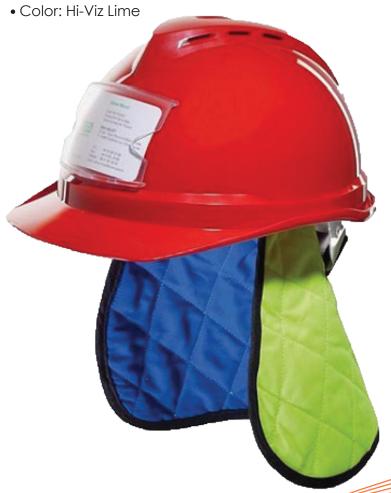

## Techniche EVAPORATIVE COOLING **CROWN COOLER W/NECK SHADE** Powered by HyperKewl™ PLUS

- Protect the head and neck from dangerous heat and sun while on the job; easily attaches to hard hat liner (hard hat not included)
- Comfortable quilted Hi-Viz Lime polyester outer, Hyper-Kewl™ PLUS fabric interior, water repellent taslan liner and black poly-cotton trim; elastic straps with hook and loop attachments
- Provides 5-10 hours of cooling relief per soak
- Size: Adult