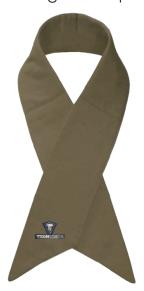

## **Product #6620**

Techniche PHASE CHANGE COOLING **DELUXE NECK BAND** 

Powered by CoolPax™

- Hook and loop closure for a lower profile fit
- Cool Pax<sup>™</sup> Phase Change Cooling inserts maintain a comfortable 58°F (14°C)
- 100% Cotton carrier, Polyurethane Insert
- Includes one (1) Neck Band and one (1) 6662 Cool Pax™ Insert
- Size: Adult
- Color: Blue, Khaki