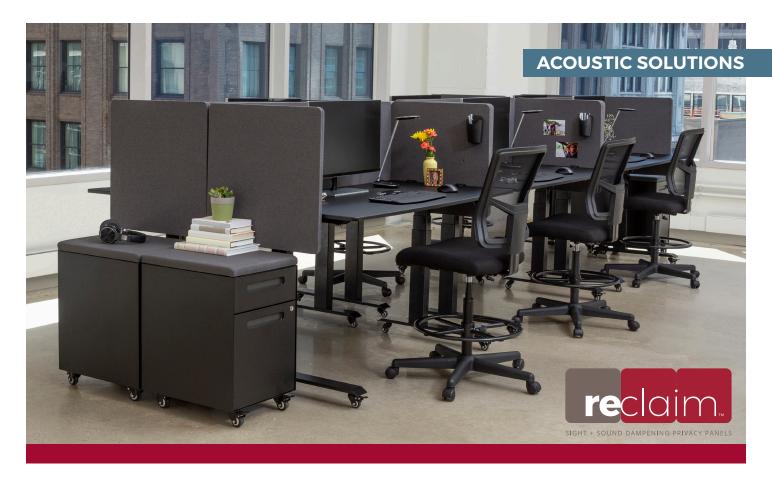

## **RECLAIM™** Desktop Privacy Panels

**Reclaim Your Privacy.** RECLAIM sight and sound dampening panels are designed to minimize distractions in today's open office environment so employees can reclaim the peace and privacy they need without losing the benefits of a collaborative culture.

Constructed from 100% recycled PET materials, these eco-friendly desktop panels absorb 85% of ambient noise. Available in five colors that complement any office interior, RECLAIM desktop back panels are offered in 48" and 60" lengths and easily attach to most standing desks or standard workstations. Add the 24" side panels for full privacy or use them with office benching systems to create quiet, individual spaces for concentrated work. Each acoustic desktop panel can be mounted at one of five different heights giving each user the ability to choose their own level of privacy or modesty while the tackable surface allows for workspace personalization.

Reclaim the open office with the acoustic solution from Luxor that won't compromise workplace aesthetics or your budget.