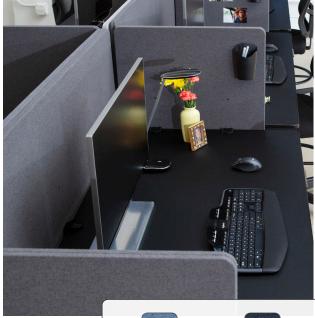

## **RECLAIM™** Desktop Privacy Panels

**Reclaim Your Privacy.** RECLAIM sight and sound dampening panels are designed to minimize distractions in today's open office environment so employees can reclaim the peace and privacy they need without losing the benefits of a collaborative culture.

Constructed from 100% recycled PET materials, these eco-friendly desktop panels absorb 85% of ambient noise. Available in five colors that complement any office interior, RECLAIM desktop back panels are offered in 48" and 60" lengths and easily attach to most standing desks or standard workstations. Add the 24" side panels for full privacy or use them with office benching systems to create quiet, individual spaces for concentrated work. Each acoustic desktop panel can be mounted at one of five different heights giving each user the ability to choose their own level of privacy or modesty while the tackable surface allows for workspace personalization.

## **RECLAIM™ Desktop Privacy Panels**

RECLAIM™ Sight & Sound Dampening Panels are a simpler, more affordable solution to minimize the distractions in today's open work environments.

Back panels available in 48" & 60" lengths. Side panels available in 24" lengths.