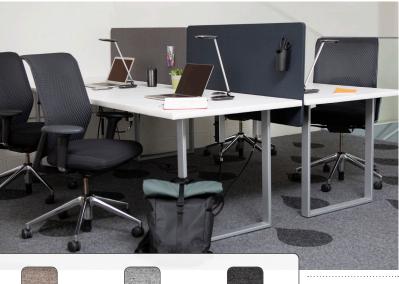

## **RECLAIM™** Desktop Privacy Panels

**Reclaim Your Privacy.** RECLAIM sight and sound dampening panels are designed to minimize distractions in today's open office environment so employees can reclaim the peace and privacy they need without losing the benefits of a collaborative culture.

Constructed from 100% recycled PET materials, these eco-friendly desktop panels absorb 85% of ambient noise. Available in five colors that complement any office interior, RECLAIM desktop back panels are offered in 48" and 60" lengths and easily attach to most standing desks or standard workstations. Add the 24" side panels for full privacy or use them with office benching systems to create quiet, individual spaces for concentrated work. Each acoustic desktop panel can be mounted at one of five different heights giving each user the ability to choose their own level of privacy or modesty while the tackable surface allows for workspace personalization.

## **RECLAIM™ Desktop Privacy Panels**

RECLAIM™ Sight & Sound Dampening Panels are a simpler, more affordable solution to minimize the distractions in today's open work environments.

Back panels available in 48" & 60" lengths. Side panels available in 24" lengths.