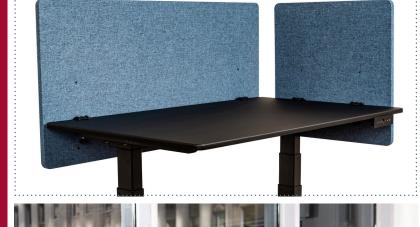

Constructed from 100% recycled PET materials, these eco-friendly desktop panels absorb 85% of ambient noise. Available in five colors that complement any office interior, RECLAIM desktop back panels are offered in 48" and 60" lengths and easily attach to most standing desks or standard workstations. Add the 24" side panels for full privacy or use them with office benching systems to create quiet, individual spaces for concentrated work. Each acoustic desktop panel can be mounted at one of five different heights giving each user the ability to choose their own level of privacy or modesty while the tackable surface allows for workspace personalization.

## **Dimensions:**

48" Back Panel: 48" x 24" x 7/8"

• 60" Back Panel: 60" x 24" x 7/8"

• 24" Side Panel: 24" x 24" x 7/8"

## **RECLAIM™ Desktop Privacy Panels**

RECLAIM™ Sight & Sound Dampening Panels are a simpler, more affordable solution to minimize the distractions in today's open work environments.

Back panels available in 48" & 60" lengths. Side panels available in 24" lengths.