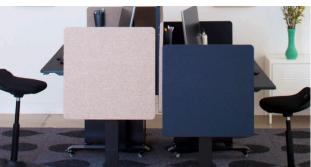

## **Features:**

- RECLAIM dividers can be cleaned with up to 75% isopropyl alcohol
- Rated to absorb 85% of ambient noise (NRC 0.85)
- Made from 100% recycled PET eco-friendly materials:
  Fabric: 100% Post-Consumer; Core: 60% Post-Consumer
- Includes three pre-drilled mounting holes for setting preferred privacy level
- Option to flip the panel over so it hangs beneath the desk, creating a modesty panel to shield cords and cables, or hide legs from view
- Mounting clamps easily attach to any desktop surface up to 1.5" thick with thumb screws
- Tackable fabric material is perfect for photos, notes, or desk accessories
- Available in 5 colors: Pacific Blue, Starlight Blue, Desert Sand, Misty Gray, and Slate Gray
- 5 year limited warranty