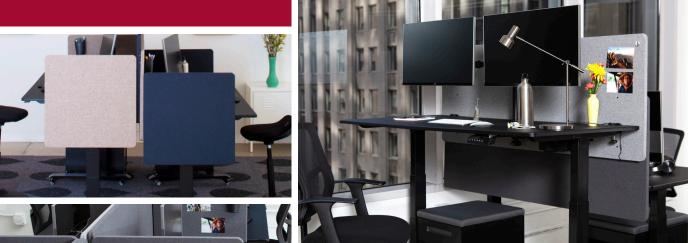

Constructed from 100% recycled PET materials, these eco-friendly desktop panels absorb 85% of ambient noise. Available in five colors that complement any office interior, RECLAIM desktop back panels are offered in 48" and 60" lengths and easily attach to most standing desks or standard workstations. Add the 24" side panels for full privacy or use them with office benching systems to create quiet, individual spaces for concentrated work. Each acoustic desktop panel can be mounted at one of five different heights giving each user the ability to choose their own level of privacy or modesty while the tackable surface allows for workspace personalization.

## **Features:**

- RECLAIM dividers can be cleaned with up to 75% isopropyl alcohol
- Rated to absorb 85% of ambient noise (NRC 0.85)
- Made from 100% recycled PET eco-friendly materials:
  Fabric: 100% Post-Consumer; Core: 60% Post-Consumer
- Includes three pre-drilled mounting holes for setting preferred privacy level
- Option to flip the panel over so it hangs beneath the desk, creating a modesty panel to shield cords and cables, or hide legs from view
- Mounting clamps easily attach to any desktop surface up to 1.5" thick with thumb screws
- Tackable fabric material is perfect for photos, notes, or desk accessories
- Available in 5 colors: Pacific Blue, Starlight Blue, Desert Sand, Misty Gray, and Slate Gray
- 5 year limited warranty