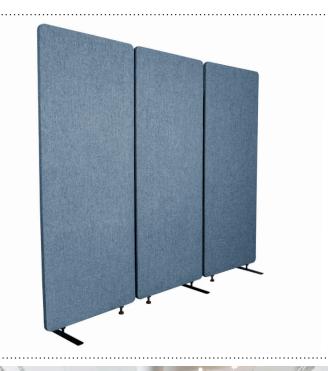

RECLAIM room dividers are available in five colors that can be mixed and matched to suit any office interior. Constructed from 100% recycled PET materials, RECLAIM eco-friendly office partitions are available as a 24" wide, 66" tall standalone unit or a 72" x 66" 3-pack that can be expanded with individual panels that easily zip together to reconfigure workspaces into a variety of shapes and styles.

## **Dimensions:**

3-Pack Room Divider: 72" x 66" x 1.25"

Expansion Panel: 24" x 66" x 1.25"

Single Panel: 24 x 66 x 1.25"