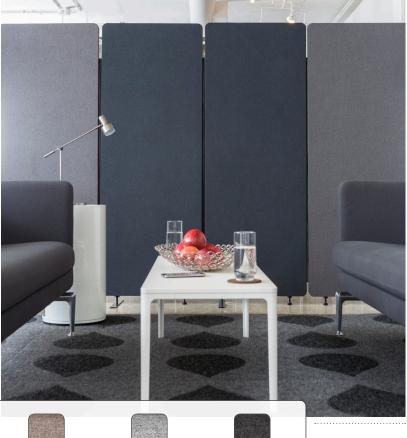

## **RECLAIM™** Acoustic Room Dividers

**Reclaim Your Space.** RECLAIM sight and sound dampening panels are designed to divide larger areas into quieter, more functional spaces, providing an easy and cost-efficient way to minimize the noise and visual distractions in today's open office environment without losing the benefits of a collaborative culture.

RECLAIM room dividers are available in five colors that can be mixed and matched to suit any office interior. Constructed from 100% recycled PET materials, RECLAIM eco-friendly office partitions are available as a 24" wide, 66" tall standalone unit or a 72" x 66" 3-pack that can be expanded with individual panels that easily zip together to reconfigure workspaces into a variety of shapes and styles.

## RECLAIM<sup>™</sup> Acoustic Room Dividers

RECLAIM™ Sight and Sound Dampening Panels are designed to divide larger areas into more quiet, functional spaces, providing a flexible yet cost-efficient way to minimize distractions in today's open office environment.