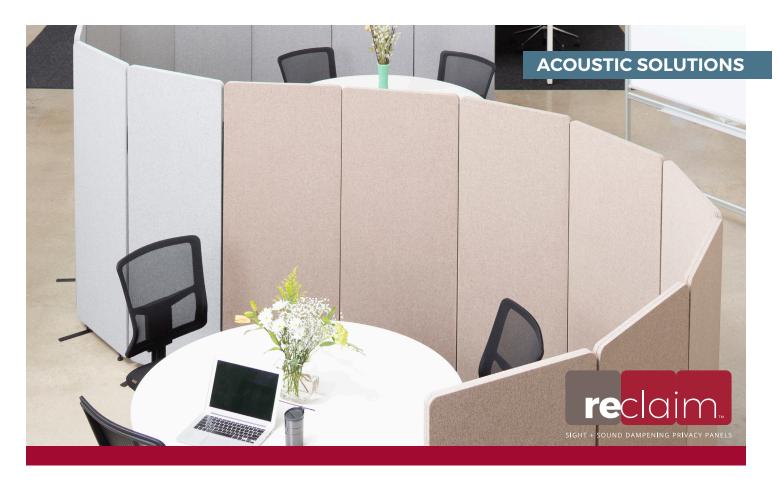

## **RECLAIM™** Acoustic Room Dividers

**Reclaim Your Space.** RECLAIM sight and sound dampening panels are designed to divide larger areas into quieter, more functional spaces, providing an easy and cost-efficient way to minimize the noise and visual distractions in today's open office environment without losing the benefits of a collaborative culture.

RECLAIM room dividers are available in five colors that can be mixed and matched to suit any office interior. Constructed from 100% recycled PET materials, RECLAIM eco-friendly office partitions are available as a 24" wide, 66" tall standalone unit or a 72" x 66" 3-pack that can be expanded with individual panels that easily zip together to reconfigure workspaces into a variety of shapes and styles.

RECLAIM acoustic panels are lightweight and assemble in minutes without requiring any tools. And best of all, these innovative room dividers absorb up to 85% of ambient noise making them the ideal acoustic solution for today's open work environments and modern classrooms.