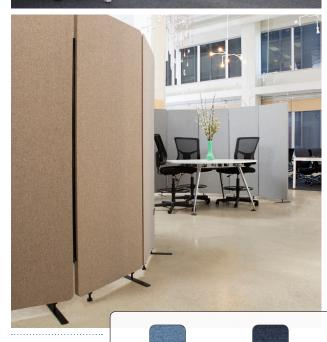

RECLAIM room dividers are available in five colors that can be mixed and matched to suit any office interior. Constructed from 100% recycled PET materials, RECLAIM eco-friendly office partitions are available as a 24" wide, 66" tall standalone unit or a 72" x 66" 3-pack that can be expanded with individual panels that easily zip together to reconfigure workspaces into a variety of shapes and styles.

Slate Gray

Misty Gray

Pacific Blue

Starlight Blue

**Desert Sand**