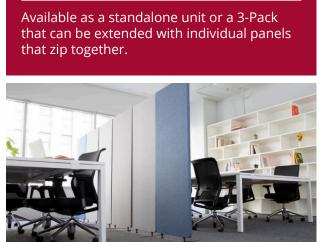

RECLAIM room dividers are available in five colors that can be mixed and matched to suit any office interior. Constructed from 100% recycled PET materials, RECLAIM eco-friendly office partitions are available as a 24" wide, 66" tall standalone unit or a 72" x 66" 3-pack that can be expanded with individual panels that easily zip together to reconfigure workspaces into a variety of shapes and styles.