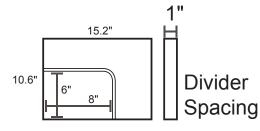

## **Product Specifications**

| Item Number                  | LLTM24-B                                                                    |
|------------------------------|-----------------------------------------------------------------------------|
| Material                     | Powder Coated Steel                                                         |
| Color Finish                 | Black                                                                       |
| Capacity                     | 24 Tablets / Chromebooks                                                    |
| Cart Dimensions (w/handle)   | 17.125" W x 25" D x 37.6" H                                                 |
| Cart Dimensions (w/o handle) | 17.125" W x 21.1" D x 32.9" H                                               |
| Weight                       | 97 lbs.                                                                     |
| Shelf Depth                  | 15.2"                                                                       |
| Distance Between Shelfs      | 10.6                                                                        |
| Divider Make                 | Rubber Coated Steel                                                         |
| Divider Distance             | 1"                                                                          |
| Doors                        | 2; front & back                                                             |
| Lock                         | Key-lock on front & back door; 2 keys                                       |
| Ventilation                  | All sides                                                                   |
| Cord Length                  | 10'                                                                         |
| Cord Quantity                | 2                                                                           |
| Cable Management             | External cable-wrap hook                                                    |
| Casters (4)                  | 4" non-marring;<br>two casters include locking brakes                       |
| Weight Capacity              | 120 lbs.                                                                    |
| Power                        | Two 12-outlet vertical power strips;<br>internal power strips are UL listed |
| Voltage                      | 120/15A                                                                     |
| Meets ANSI/BIFMA             | Yes                                                                         |
| Ship Method                  | Ground                                                                      |
| Shipping Carton Dimensions   | 1 carton; 40" W x 24" D x 19" H                                             |
| Shipping Weight              | 113 lbs.                                                                    |
| Assembly Required            | Minimal; attach handle bar & casters                                        |