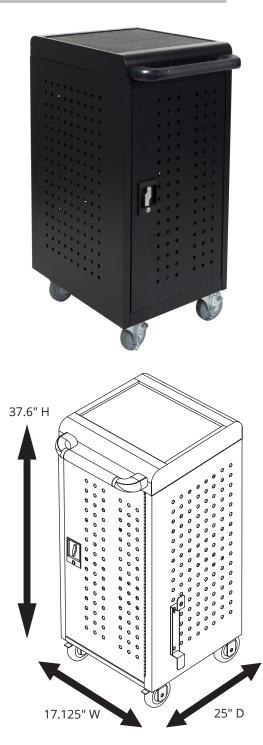

## **Product Specifications**

| Item Number                  | LLTM24-B                                                                    |
|------------------------------|-----------------------------------------------------------------------------|
| Material                     | Powder Coated Steel                                                         |
| Color Finish                 | Black                                                                       |
| Capacity                     | 24 Tablets / Chromebooks                                                    |
| Cart Dimensions (w/handle)   | 17.125" W x 25" D x 37.6" H                                                 |
| Cart Dimensions (w/o handle) | 17.125" W x 21.1" D x 32.9" H                                               |
| Weight                       | 97 lbs.                                                                     |
| Shelf Depth                  | 15.2"                                                                       |
| Distance Between Shelfs      | 10.6                                                                        |
| Divider Make                 | Rubber Coated Steel                                                         |
| Divider Distance             | 1"                                                                          |
| Doors                        | 2; front & back                                                             |
| Lock                         | Key-lock on front & back door; 2 keys                                       |
| Ventilation                  | All sides                                                                   |
| Cord Length                  | 10'                                                                         |
| Cord Quantity                | 2                                                                           |
| Cable Management             | External cable-wrap hook                                                    |
| Casters (4)                  | 4" non-marring;<br>two casters include locking brakes                       |
| Weight Capacity              | 120 lbs.                                                                    |
| Power                        | Two 12-outlet vertical power strips;<br>internal power strips are UL listed |
| Voltage                      | 120/15A                                                                     |
| Meets ANSI/BIFMA             | Yes                                                                         |
| Ship Method                  | Ground                                                                      |
| Shipping Carton Dimensions   | 1 carton; 40" W x 24" D x 19" H                                             |
| Shipping Weight              | 113 lbs.                                                                    |
| Assembly Required            | Minimal; attach handle bar & casters                                        |