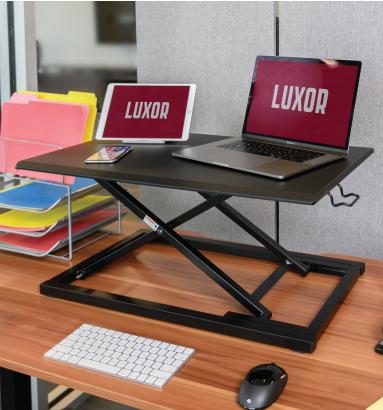

## LEVEL UP PNEUMATIC ADJUSTABLE DESKTOP DESK - BLACK

LVLUP32-BK

Enjoy the benefits of a standing desk at a fraction of the typical cost with the Level Up 32 from Luxor. This pneumatic, height-adjustable standing desk converter comes fully assembled and ready to use. Simply place it on top of your current desk, table or work surface and have it operating in minutes.

The Level Up easily adjusts to the exact height you need for correct posture and a more productive workspace. A gentle squeeze of the pneumatic air cylinder's handle quietly and effortlessly adjusts your desktop converter from a seated to standing position in just seconds. Even when fully extended, the stability and durability of the Level Up means no tipping, bouncing, or wobbling. Its generously-sized surface efficiently accommodates a laptop, monitor, a keyboard, mouse, and other accessories up to 20 lbs. Plus, its fold-flat design makes it portable and easy to store when not in use.

## Features:

- Transitions seamlessly from sitting to standing in seconds with pneumatic air cylinder height adjustment
- Desktop accommodates a laptop, monitor, keyboard, and mouse, up to 20 pounds
- Remains stable even at maximum height of 15.75"
- Chamfered edges keep wrists comfortable while typing and working
- Comes preassembled and can be easily added to any surface