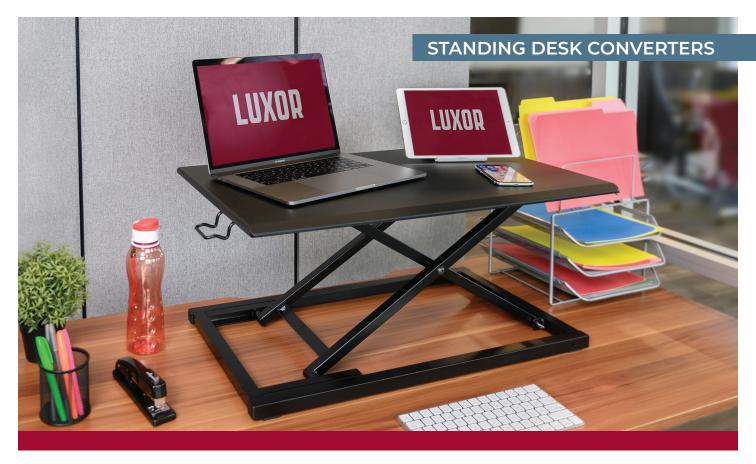

## LEVEL UP PNEUMATIC ADJUSTABLE DESKTOP DESK - BLACK

LVLUP32-BK

Enjoy the benefits of a standing desk at a fraction of the typical cost with the Level Up 32 from Luxor. This pneumatic, height-adjustable standing desk converter comes fully assembled and ready to use. Simply place it on top of your current desk, table or work surface and have it operating in minutes.

The Level Up easily adjusts to the exact height you need for correct posture and a more productive workspace. A gentle squeeze of the pneumatic air cylinder's handle quietly and effortlessly adjusts your desktop converter from a seated to standing position in just seconds. Even when fully extended, the stability and durability of the Level Up means no tipping, bouncing, or wobbling. Its generously-sized surface efficiently accommodates a laptop, monitor, a keyboard, mouse, and other accessories up to 20 lbs. Plus, its fold-flat design makes it portable and easy to store when not in use.

## Features:

- Transitions seamlessly from sitting to standing in seconds with pneumatic air cylinder height adjustment
- Desktop accommodates a laptop, monitor, keyboard, and mouse, up to 20 pounds
- Remains stable even at maximum height of 15.75"
- Chamfered edges keep wrists comfortable while typing and working
- Comes preassembled and can be easily added to any surface