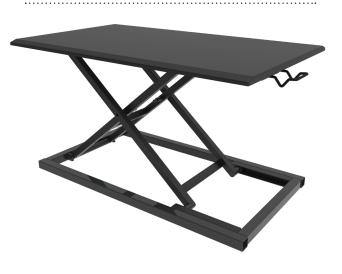

## **Dimensions:**

• Overall: 29" W x 17.75" D x 1.75" to 15.75" H

Shelf: 29" W x 17.75" DBase: 27.5" W x 15" D

## Features:

- Transitions seamlessly from sitting to standing in seconds with pneumatic air cylinder height adjustment
- Desktop accommodates a laptop, monitor, keyboard, and mouse, up to 20 pounds
- Remains stable even at maximum height of 15.75"
- Chamfered edges keep wrists comfortable while typing and working
- Comes preassembled and can be easily added to any surface