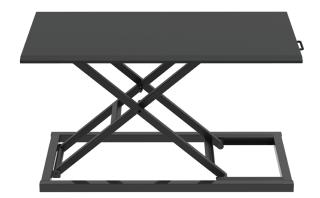

The Level Up easily adjusts to the exact height you need for correct posture and a more productive workspace. A gentle squeeze of the pneumatic air cylinder's handle quietly and effortlessly adjusts your desktop converter from a seated to standing position in just seconds. Even when fully extended, the stability and durability of the Level Up means no tipping, bouncing, or wobbling. Its generously-sized surface efficiently accommodates a laptop, monitor, a keyboard, mouse, and other accessories up to 20 lbs. Plus, its fold-flat design makes it portable and easy to store when not in use.

## Features:

- Transitions seamlessly from sitting to standing in seconds with pneumatic air cylinder height adjustment
- Desktop accommodates a laptop, monitor, keyboard, and mouse, up to 20 pounds
- Remains stable even at maximum height of 15.75"
- Chamfered edges keep wrists comfortable while typing and working
- Comes preassembled and can be easily added to any surface