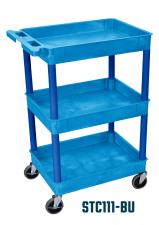

## STC111-B, STC111-G, STC111-BU, STC111-RD

- Carries up to 300 lbs. (evenly distributed)
- Shelves and legs will never rust, dent, scratch, or stain
- Tub shelves store items in cart with 2.75" deep walls
- Ergonomic push handle molded into top shelf
- Smoothly transport cart with 4" casters and two locking brakes
- Optional three-outlet electrical assembly
- Numerous color options