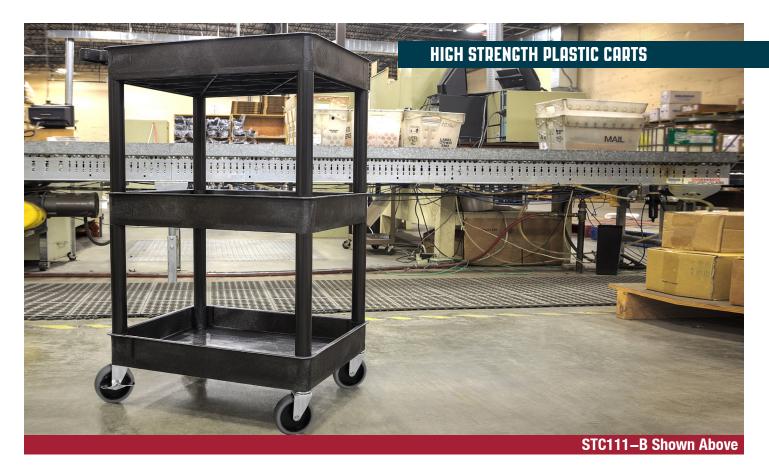

## **STC 24X18 TUB CART THREE SHELVES**

Ease the burden of heavy loads and carry your work materials in any of Luxor's STC-series carts. Whether transporting, storing, or using for service, these utility carts bear substantial loads with their three tub shelves and durable casters. With a maximum carrying weight of 300 pounds and a strong body that will never dent or scratch, users can trust the reliability of these USA made carts. Choose the cart that fits your needs with a choice of four color options.

## STC111-B, STC111-G, STC111-BU, STC111-RD

- Carries up to 300 lbs. (evenly distributed)
- Shelves and legs will never rust, dent, scratch, or stain
- Tub shelves store items in cart with 2.75" deep walls
- Ergonomic push handle molded into top shelf
- Smoothly transport cart with 4" casters and two locking brakes
- Optional three-outlet electrical assembly
- Numerous color options