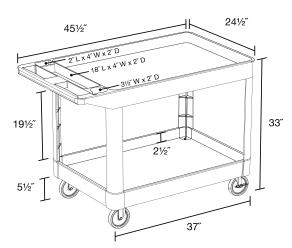

## **Product Specifications**

| Item Number                | XLC11-B                                                                                                             |
|----------------------------|---------------------------------------------------------------------------------------------------------------------|
| Material                   | Injection Molded Thermoplastic Resin<br>Legs: Polyvinyl Chloride (PVC)<br>Shelves: High Density Polyethylene (HDPE) |
| Color Options              | Black                                                                                                               |
| Cart Dimensions            | 24.5" W x 45.5" L x 33" H                                                                                           |
| Product Weight             | 37.8 lbs.                                                                                                           |
| Shelf Quantity             | 2                                                                                                                   |
| Shelf Dimensions           | 37" L x 24.5" W                                                                                                     |
| Shelf Depth                | 2.5"                                                                                                                |
| Distance Between Shelves   | 22.5"                                                                                                               |
| Casters                    | Two options:<br>• 5" Heavy-Duty<br>• 5" Semi-Pneumatic                                                              |
| Weight Capacity            | 500 lbs.                                                                                                            |
| Made in USA                | Yes                                                                                                                 |
| Shipping Method            | Ground                                                                                                              |
| Shipping Carton Dimensions | 25" W x 45" D x 8" H                                                                                                |
| Shipping Weight            | 46 lbs.                                                                                                             |
| Assembly Required          | Yes                                                                                                                 |
| Meets ANSI/BIFMA Standards | Yes                                                                                                                 |