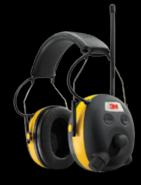

## THREE WAYS TO PLAY

3M<sup>™</sup> WORKTUNES<sup>™</sup>
CONNECT WIRELESS
Hearing Protector + Wireless Headphones

3M<sup>™</sup> WORKTUNES<sup>™</sup> Hearing Protector

| NRR 24 dB                         |                |   |   |
|-----------------------------------|----------------|---|---|
| Bluetooth® Wireless<br>Technology | •              | • |   |
| AM/FM Radio                       |                |   |   |
| Make & Receive<br>Phone Calls     | COMING IN 2018 | • |   |
| High-Fidelity<br>Speakers         | COMING IN 2018 |   |   |
| MP3 Compatible                    | •              | • | • |
| Vented Headband                   |                |   |   |
| Compatible with<br>Hats/Caps      | •              | • |   |
| Soft, Padded Ear<br>Cushions      |                |   |   |
| Safe Volume Control               | •              |   |   |
| Audio Assist/<br>Voice Assist     |                |   |   |
| Auto Shut-Off                     | •              | • | • |
| Low-Battery<br>Indicator          |                |   |   |
| AA Batteries                      | •              |   | • |
| Built-in Rechargeable<br>Battery  |                |   |   |
| Optional Lithium<br>Battery Pack  | •              |   |   |