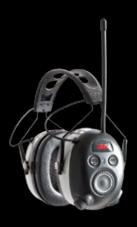

## THREE WAYS TO PLAY

3M<sup>™</sup> WORKTUNES<sup>™</sup>
CONNECT WIRELESS
Hearing Protector + Wireless Headphones

3M<sup>™</sup> WORKTUNES<sup>™</sup> Hearing Protector

| NRR 24 dB                         |                |   |   |
|-----------------------------------|----------------|---|---|
| Bluetooth® Wireless<br>Technology | •              | • |   |
| AM/FM Radio                       |                |   |   |
| Make & Receive<br>Phone Calls     | COMING IN 2018 | • |   |
| High-Fidelity<br>Speakers         | COMING IN 2018 |   |   |
| MP3 Compatible                    | •              | • | • |
| Vented Headband                   |                |   |   |
| Compatible with<br>Hats/Caps      | •              | • |   |
| Soft, Padded Ear<br>Cushions      |                |   |   |
| Safe Volume Control               | •              |   |   |
| Audio Assist/<br>Voice Assist     |                |   |   |
| Auto Shut-Off                     | •              | • | • |
| Low-Battery<br>Indicator          |                |   |   |
| AA Batteries                      | •              |   | • |
| Built-in Rechargeable<br>Battery  |                |   |   |
| Optional Lithium<br>Battery Pack  | •              |   |   |