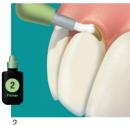

### Prime:

- Apply Scotchbond<sup>™</sup> Multi-Purpose primer to enamel and dentin.
- Dry gently for 5 seconds (*no waiting*). Surface will appear shiny.