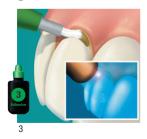

## Bond:

- Apply Adper Scotchbond™ Multi-Purpose Adhesive to enamel and dentin.
- Light-cure for 10 seconds.

Note: Adhesive will bond to Vitrebond<sup>™</sup> light cure glass ionomer liner/base whether or not ionomer was treated with etchant and primer.