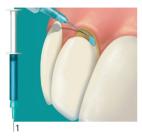

### Etch:

- Apply Scotchbond<sup>™</sup> Etchant to enamel and dentin—wait 15 seconds.
- Rinse.
- Remove excess water with an air syringe or by blotting. Leave moist.