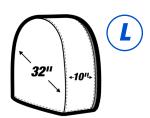

### 4pc Large Canvas Wheel Masker Set AES-30238

- Oversized Car
- Standard SUV
- Standard Truck

4PC SET BAGGED

### 4pc Large Dual-Layer Canvas Wheel Masker Set AES-30241

ASHDUSTRIES

- Oversized Car
- Standard SUV
- Standard Truck

Specifications

Max. Depth: 10"

Max. Diameter: 32"

APC SET BAGGED