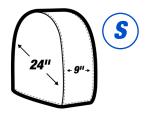

### 4pc Small Canvas Wheel Masker Set AES-30237

- Standard Car
- Standard Sedan
- Light SUV
- Light Truck

4PC SET BAGGED

## 4pc Small Dual-Layer Canvas Wheel Masker Set AES-30240

- Standard Car
- Standard Sedan
- Light SUV
- Light Truck

4PC SET BAGGED