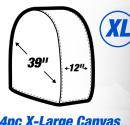

### 4pc X-Large Canvas Wheel Masker Set AES-30239

- Large Truck
- Offroad Truck
- Aftermarket Truck
- Semi-Truck
- Bus

4PC SET BAGGED

Specifications

### 4pc X-Large Dual-Layer Canvas Wheel Masker Set AES-30242

- Large Truck
- Offroad Truck
- Aftermarket Truck
- Semi-Truck
- Bus

PC SET BAGGED

Specifications

Max. Depth: 12"

Max. Diameter: 39"