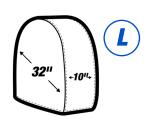

### 4pc Large Canvas Wheel Masker Set AES-30238

- Oversized Car
- Standard SUV
- Standard Truck

4PC SET BAGGED

### 4pc Large Dual-Layer Canvas Wheel Masker Set AES-30241

ASHDUSTRIES

- Oversized Car
- Standard SUV
- Standard Truck

Specifications

Max. Depth: 10"

Max. Diameter: 32"

APC SET BAGGED