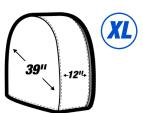

### 4pc X-Large Canvas Wheel Masker Set AES-30239

- Large Truck
- Offroad Truck
- Aftermarket Truck
- Semi-Truck
- Bus

4PC SET BAGGED

Specifications

### 4pc X-Large Dual-Layer Canvas Wheel Masker Set AES-30242

- Large Truck
- Offroad Truck
- Aftermarket Truck
- Semi-Truck
- Bus

PC SET BAGGED

Specifications

Max. Depth: 12"

Max. Diameter: 39"