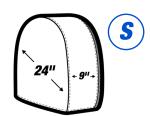

### 4pc Small Canvas Wheel Masker Set AES-30237

- Standard Car
- Standard Sedan
- Light SUV
- Light Truck

4PC SET BAGGED

## 4pc Small Dual-Layer Canvas Wheel Masker Set AES-30240

- Standard Car
- Standard Sedan
- Light SUV
- Light Truck

4PC SET BAGGED