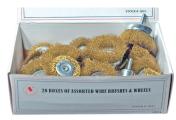

### Display Box of 20 Assorted **Brass Wire Brushes & Wheels**

Brass coated coarse and fine wire brushes and wheels with 1/4" shanks Register All Box

| SKU      | Display Box Contents                                                                                                                                       |  |  |
|----------|------------------------------------------------------------------------------------------------------------------------------------------------------------|--|--|
| AES-1820 | 10x 3" Diameter Cup Brushes     10x 4" Diameter Wire Wheels                                                                                                |  |  |
| AES-1821 | <ul> <li>5x 2" Diameter Cup Brushes</li> <li>5x 3" Diameter Cup Brushes</li> <li>5x 2" Diameter Wire Wheels</li> <li>5x 1" Diameter End Brushes</li> </ul> |  |  |