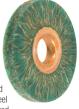

#### **Crimped Steel** Wire Wheels HANG-UP CARD

Specifications Max. Speed: 4,500 RPM Shank Size: 1/4" Hex

| SKU      | Diameter | Aggressiveness |
|----------|----------|----------------|
| AES-1860 | 2"       | Coarse         |
| AES-1861 | 2"       | Fine           |
| AES-1862 | 3"       | Coarse         |
| AES-1863 | 3"       | Fine           |
| AES-1864 | 4"       | Coarse         |