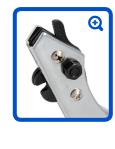

#### "Mighty Cutter" **Hose Cutting Tool AES-77150**

Cuts rubber, weather stripping, vinyl side molding and plastic hoses up to 1-1/4" OD. Easily create arrow cuts, tapered cuts and straight cuts. HANG-UP CARD

AES-77151 Replacement Blade for AES-77150