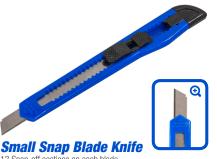

Single Knife, Hang-up Polybag (12pc/Box)

**AES-246** 10 Pack Replacement Blades for AFS-245

13 Snap-off sections on each blade expose a new, razor sharp edge. Sliding safety mechanism keeps knife locked in position during use. Lightweight, rugged knife body made from ABS high-impact plastic. Available in Blue, Yellow and Red (color selected at random). Individually

Polybagged.

**AES-243** 

Single Knife, Hang-up Polybag (12pc/Box)

Single Knife with 10pc Replacement ΔES-244 Blades, Carded **ΔES-249** 10 Pack Replacement Blades for AES-243