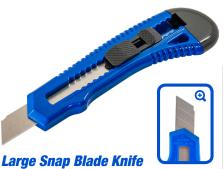

# **Snap Blade Knives**

Retractable razor-sharp steel snap-off blades. Sliding safety mechanism keeps knife locked into position during use. Rugged and lightweight knife body made of ABS high-impact plastic. 8 Individual sections can be snapped off at any time to expose new cutting surface. Available in Blue, Yellow and Red (color selected at random). Individually Polybagged.

Single Knife, Hang-up Polybag (12pc/Box)

**AES-246** 10 Pack Replacement Blades for AFS-245

13 Snap-off sections on each blade expose a new, razor sharp edge. Sliding safety mechanism keeps knife locked in position during use. Lightweight, rugged knife body made from ABS high-impact plastic. Available in Blue, Yellow and Red (color selected at random). Individually