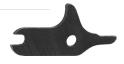

### Sheet Metal Nibbler with Wire Cutter **AES-3900**

Cuts by using a nibbling process in which the center blade cuts materials against two stationary side blades. Causes less material edge warping than metal shears. Also works on plastic sheets and tubing without distortion.

- Cuts mild steel up to 18 gauge
- Cuts aluminum, brass & copper up to 14 gauge
- ANG-UP CARD

**AES-3901** 

Replacement Blade for AES-3900