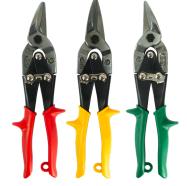

#### **3pc Aviation Snips Set** AES-3303

Powerful and superior quality aviation snip set with color-coded vinyl grip handles for quickly finding the right pair for your cut.

- Yellow Straight Cut
- Green Right Cut
- Red Left Cut
- HANG-UP CARD