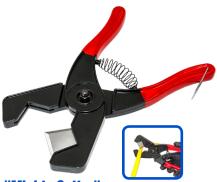

### Sheet Metal Nibbler with Wire Cutter **AES-3900**

Cuts by using a nibbling process in which the center blade cuts materials against two stationary side blades. Causes less material edge warping than metal shears. Also works on plastic sheets and tubing without distortion.

- Cuts mild steel up to 18 gauge
- Cuts aluminum, brass & copper up to 14 gauge
- ANG-UP CARD

**AES-3901** 

Replacement Blade for AES-3900