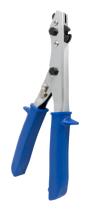

### Sheet Metal Nibbler with Wire Cutter **AES-3900**

Cuts by using a nibbling process in which the center blade cuts materials against two stationary side blades. Causes less material edge warping than metal shears. Also works on plastic sheets and tubing without distortion.

- Cuts mild steel up to 18 gauge
- Cuts aluminum, brass & copper up to 14 gauge
- ANG-UP CARD

**AES-3901** 

Replacement Blade for AES-3900