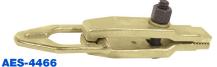

#### **AES-4462**

1-1/4" wide mouth, 2-3/8" extra deep throat. Fits over or around most vehicle flange.