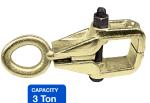

#### **AES-4462**

1-1/4" wide mouth, 2-3/8" extra deep throat. Fits over or around most vehicle flange.