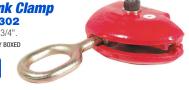

h, 2" deep throat. Fits over or around most vehicle flange. Most popular

and most versatile design.





Same clamp as the AES-4463 (above) with a removable multi-directional pulling bracket.

INDIVIDUALLY BOXED



3 Ton

### **AES-4465**

1-3/4" wide mouth, reduces tearing stress on metal. Designed for really tough pulling jobs.

INDIVIDUALLY BOXED





Our "Duck-Bill Clamp" is a small, narrow selftightening clamp for use in tight areas on the new compact vehicles.

☐ INDIVIDUALLY BOXED

1 Ton

### **Multi-Directional Pull Clamp AES-C-602**

Special design will pull from up to three directions at once. Features dual self-tightening serrated jaws for a positive grip. 7" Overall length, 4-3/4" width.

3 Ton



### Pull-Link Clamp **AES-18302** Jaw width 3-3/4".

INDIVIDUALLY BOXED

3 Ton



### Self-Tightening Clamp **AES-18304**

Jaw width 1-3/4".

3 Ton



# Self-Tightening 10-1/2" Clamp

**AES-T-402** The harder it's pulled, the tighter

it clamps. Serrated jaws open up to 1-1/2"

INDIVIDUALLY BOXED

3 Ton



### Mini Edge Mouth **Clamp AES-C-701**

INDIVIDUALLY BOXED



### Round Mouth **Clamp AES-C-702**

INDIVIDUALLY BOXED



## Thin Heavy Duty **Clamp**

**AES-C-703** 





### Narrow Pull Clamp **AES-4451**

INDIVIDUALLY BOXED

5 Ton



### Multi-Hole Pull Plate **AES-4452**

INDIVIDUALLY BOXED

2 Ton



### **Eye Bolt & Pull Plate AES-4453**

☐ INDIVIDUALLY BOXED

1 Ton



### **Boltless Strut Tower Puller AES-4454**

Designed for strut towers without bolts. Strut tower must be removed to use puller. Use to correct chassis dimensions to factory specifications.

☐ I