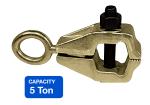

1-5/8" wide mouth, 182 individual teeth Great for working

in tight areas. INDIVIDUALLY BOXED

5 Ton

### **AES-4461**

1-5/8" wide mouth, 182 individual teeth Removable multidirectional pulling bracket.

INDIVIDUALLY BOXED