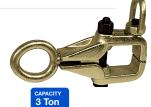

### **AES-4463**

1-1/4" wide mouth, 2" deep throat. Fits over or around most vehicle flange. Most popular

and most versatile design.

Same clamp as the AES-4463 (above) with a removable multi-directional pulling bracket.

INDIVIDUALLY BOXED

3 Ton