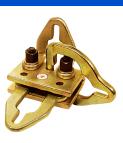

### **Multi-Directional Pull Clamp AES-C-602**

Special design will pull from up to three directions at once. Features dual self-tightening serrated jaws for a positive grip. 7" Overall length, 4-3/4" width.

3 Ton