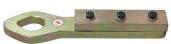

selftightening clamp for use in tight areas on the new compact vehicles.

☐ INDIVIDUALLY BOXED

1 Ton

### **Multi-Directional Pull Clamp AES-C-602**

Special design will pull from up to three directions at once. Features dual self-tightening serrated jaws for a positive grip. 7" Overall length, 4-3/4" width.

3 Ton



### Pull-Link Clamp **AES-18302** Jaw width 3-3/4".

INDIVIDUALLY BOXED

3 Ton



### Self-Tightening Clamp **AES-18304**

Jaw width 1-3/4".

3 Ton



# Self-Tightening 10-1/2" Clamp

**AES-T-402** The harder it's pulled, the tighter

it clamps. Serrated jaws open up to 1-1/2"

INDIVIDUALLY BOXED

3 Ton



### Mini Edge Mouth **Clamp AES-C-701**

INDIVIDUALLY BOXED



### Round Mouth **Clamp AES-C-702**

INDIVIDUALLY BOXED



## Thin Heavy Duty **Clamp**

**AES-C-703** 





### Narrow Pull Clamp **AES-4451**

INDIVIDUALLY BOXED

5 Ton



### Multi-Hole Pull Plate **AES-4452**

INDIVIDUALLY BOXED

2 Ton



### **Eye Bolt & Pull Plate AES-4453**

☐ INDIVIDUALLY BOXED

1 Ton



### **Boltless Strut Tower Puller AES-4454**

Designed for strut towers without bolts. Strut tower must be removed to use puller. Use to correct chassis dimensions to factory specifications.

☐ INDIVIDUALLY BOXED

### **Quick Pull** Hook **AES-4455**

INDIVIDUALLY BOXED



### 3/8" Twin Pull **AES-C-902** INDIVIDUALLY BOXED

6 Ton



### 3/8" **Chain Link AES-C-903**

Use to link two chains together.