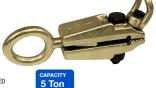

### **AES-4463**

1-1/4" wide mouth, 2" deep throat. Fits over or around most vehicle flange. Most popular

and most versatile design.

Same clamp as the AES-4463 (above) with a removable multi-directional pulling bracket.

INDIVIDUALLY BOXED

3 Ton