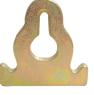

d, the tighter

it clamps. Serrated jaws open up to 1-1/2"

INDIVIDUALLY BOXED

3 Ton



### Mini Edge Mouth **Clamp AES-C-701**

INDIVIDUALLY BOXED



### Round Mouth **Clamp AES-C-702**

INDIVIDUALLY BOXED



## Thin Heavy Duty **Clamp**

**AES-C-703** 





### Narrow Pull Clamp **AES-4451**

INDIVIDUALLY BOXED

5 Ton



### Multi-Hole Pull Plate **AES-4452**

INDIVIDUALLY BOXED

2 Ton



### **Eye Bolt & Pull Plate AES-4453**

☐ INDIVIDUALLY BOXED

1 Ton



### **Boltless Strut Tower Puller AES-4454**

Designed for strut towers without bolts. Strut tower must be removed to use puller. Use to correct chassis dimensions to factory specifications.

☐ INDIVIDUALLY BOXED

### **Quick Pull** Hook **AES-4455**

INDIVIDUALLY BOXED



### 3/8" Twin Pull **AES-C-902** INDIVIDUALLY BOXED

6 Ton



### 3/8" **Chain Link AES-C-903**

Use to link two chains together.