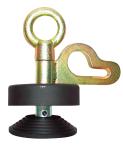

at once. Features dual self-tightening serrated jaws for a positive grip. 7" Overall length, 4-3/4" width.

3 Ton



### Pull-Link Clamp **AES-18302** Jaw width 3-3/4".

INDIVIDUALLY BOXED

3 Ton



### Self-Tightening Clamp **AES-18304**

Jaw width 1-3/4".

3 Ton



# Self-Tightening 10-1/2" Clamp

**AES-T-402** The harder it's pulled, the tighter

it clamps. Serrated jaws open up to 1-1/2"

INDIVIDUALLY BOXED

3 Ton



### Mini Edge Mouth **Clamp AES-C-701**

INDIVIDUALLY BOXED



### Round Mouth **Clamp AES-C-702**

INDIVIDUALLY BOXED



## Thin Heavy Duty **Clamp**

**AES-C-703** 





### Narrow Pull Clamp **AES-4451**

INDIVIDUALLY BOXED

5 Ton



### Multi-Hole Pull Plate **AES-4452**

INDIVIDUALLY BOXED

2 Ton



### **Eye Bolt & Pull Plate AES-4453**

☐ INDIVIDUALLY BOXED

1 Ton



### **Boltless Strut Tower Puller AES-4454**

Designed for strut towers without bolts. Strut tower must be removed to use puller. Use to correct chassis dimensions to factory specifications.

☐ INDIVIDUALLY BOXED

### **Quick Pull** Hook **AES-4455**

INDIVIDUALLY BOXED



### 3/8" Twin Pull **AES-C-902** INDIVIDUALLY BOXED

6 Ton



### 3/8" **Chain Link AES-C-903**

Use to link two chains together.