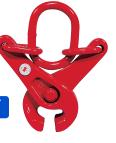

### **Multi-Directional Pull Clamp AES-C-602**

Special design will pull from up to three directions at once. Features dual self-tightening serrated jaws for a positive grip. 7" Overall length, 4-3/4" width.

3 Ton