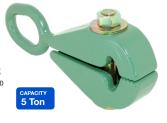

1-5/8" wide mouth, 182 individual teeth Great for working

in tight areas. INDIVIDUALLY BOXED

5 Ton

### **AES-4461**

1-5/8" wide mouth, 182 individual teeth Removable multidirectional pulling bracket.

INDIVIDUALLY BOXED