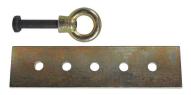

lamp AES-C-602**

Special design will pull from up to three directions at once. Features dual self-tightening serrated jaws for a positive grip. 7" Overall length, 4-3/4" width.

3 Ton



### Pull-Link Clamp **AES-18302** Jaw width 3-3/4".

INDIVIDUALLY BOXED

3 Ton



### Self-Tightening Clamp **AES-18304**

Jaw width 1-3/4".

3 Ton



# Self-Tightening 10-1/2" Clamp

**AES-T-402** The harder it's pulled, the tighter

it clamps. Serrated jaws open up to 1-1/2"

INDIVIDUALLY BOXED

3 Ton



### Mini Edge Mouth **Clamp AES-C-701**

INDIVIDUALLY BOXED



### Round Mouth **Clamp AES-C-702**

INDIVIDUALLY BOXED



## Thin Heavy Duty **Clamp**

**AES-C-703** 





### Narrow Pull Clamp **AES-4451**

INDIVIDUALLY BOXED

5 Ton



### Multi-Hole Pull Plate **AES-4452**

INDIVIDUALLY BOXED

2 Ton



### **Eye Bolt & Pull Plate AES-4453**

☐ INDIVIDUALLY BOXED

1 Ton



### **Boltless Strut Tower Puller AES-4454**

Designed for strut towers without bolts. Strut tower must be removed to use puller. Use to correct chassis dimensions to factory specifications.

☐ INDIVIDUALLY BOXED

### **Quick Pull** Hook **AES-4455**

INDIVIDUALLY BOXED



### 3/8" Twin Pull **AES-C-902** INDIVIDUALLY BOXED

6 Ton



### 3/8" **Chain Link AES-C-903**

Use to link two chains together.