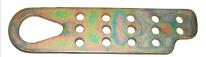

ehicles.

☐ INDIVIDUALLY BOXED

1 Ton

### **Multi-Directional Pull Clamp AES-C-602**

Special design will pull from up to three directions at once. Features dual self-tightening serrated jaws for a positive grip. 7" Overall length, 4-3/4" width.

3 Ton



### Pull-Link Clamp **AES-18302** Jaw width 3-3/4".

INDIVIDUALLY BOXED

3 Ton



### Self-Tightening Clamp **AES-18304**

Jaw width 1-3/4".

3 Ton



# Self-Tightening 10-1/2" Clamp

**AES-T-402** The harder it's pulled, the tighter

it clamps. Serrated jaws open up to 1-1/2"

INDIVIDUALLY BOXED

3 Ton



### Mini Edge Mouth **Clamp AES-C-701**

INDIVIDUALLY BOXED



### Round Mouth **Clamp AES-C-702**

INDIVIDUALLY BOXED



## Thin Heavy Duty **Clamp**

**AES-C-703** 





### Narrow Pull Clamp **AES-4451**

INDIVIDUALLY BOXED

5 Ton



### Multi-Hole Pull Plate **AES-4452**

INDIVIDUALLY BOXED

2 Ton



### **Eye Bolt & Pull Plate AES-4453**

☐ INDIVIDUALLY BOXED

1 Ton



### **Boltless Strut Tower Puller AES-4454**

Designed for strut towers without bolts. Strut tower must be removed to use puller. Use to correct chassis dimensions to factory specifications.

☐ INDIVIDUALLY BOXED

### **Quick Pull** Hook **AES-4455**

INDIVIDUALLY BOXED



### 3/8" Twin Pull **AES-C-902** INDIVIDUALLY BOXED

6 Ton



### 3/8" **Chain Link AES-C-903**

Use to link two chains together.