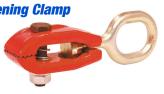

### **AES-4463**

1-1/4" wide mouth, 2" deep throat. Fits over or around most vehicle flange. Most popular

and most versatile design.

Same clamp as the AES-4463 (above) with a removable multi-directional pulling bracket.

INDIVIDUALLY BOXED

3 Ton