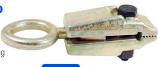

1-5/8" wide mouth, 182 individual teeth Great for working

in tight areas. INDIVIDUALLY BOXED

5 Ton

### **AES-4461**

1-5/8" wide mouth, 182 individual teeth Removable multidirectional pulling bracket.

INDIVIDUALLY BOXED