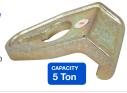

-Tightening 10-1/2" Clamp

**AES-T-402** The harder it's pulled, the tighter

it clamps. Serrated jaws open up to 1-1/2"

INDIVIDUALLY BOXED

3 Ton



### Mini Edge Mouth **Clamp AES-C-701**

INDIVIDUALLY BOXED



### Round Mouth **Clamp AES-C-702**

INDIVIDUALLY BOXED



## Thin Heavy Duty **Clamp**

**AES-C-703** 





### Narrow Pull Clamp **AES-4451**

INDIVIDUALLY BOXED

5 Ton



### Multi-Hole Pull Plate **AES-4452**

INDIVIDUALLY BOXED

2 Ton



### **Eye Bolt & Pull Plate AES-4453**

☐ INDIVIDUALLY BOXED

1 Ton



### **Boltless Strut Tower Puller AES-4454**

Designed for strut towers without bolts. Strut tower must be removed to use puller. Use to correct chassis dimensions to factory specifications.

☐ INDIVIDUALLY BOXED

### **Quick Pull** Hook **AES-4455**

INDIVIDUALLY BOXED



### 3/8" Twin Pull **AES-C-902** INDIVIDUALLY BOXED

6 Ton



### 3/8" **Chain Link AES-C-903**

Use to link two chains together.