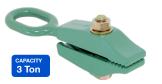

#### **AES-4462**

1-1/4" wide mouth, 2-3/8" extra deep throat. Fits over or around most vehicle flange.