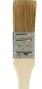

# **Chip Brushes**

Pure hog bristles and tinned ferrules securely attached to wooden handles.

Н.

| SKU            | Letter | Brush Type                          | Brush Width | Bristle Length | Overall Length | Qty per Box |
|----------------|--------|-------------------------------------|-------------|----------------|----------------|-------------|
| <b>AES-601</b> | A.     | General Use Chip Brush              | 1/2"        | 1-1/2"         | 6-3/4"         | 36pc / Box  |
| AES-602        | В.     | General Use Chip Brush              | 1"          | 1-1/2"         | 7-1/4"         | 36pc / Box  |
| AES-603        | C.     | General Use Chip Brush              | 1-1/2"      | 1-1/2"         | 7-1/4"         | 36pc / Box  |
| AES-604        | D.     | General Use Chip Brush              | 2"          | 1-1/2"         | 7-1/4"         | 24pc / Box  |
| AES-605        | E.     | General Use Chip Brush              | 2-1/2"      | 1-3/4"         | 8"             | 12pc / Box  |
| <b>AES-606</b> | F.     | General Use Chip Brush              | 3"          | 1-3/4"         | 8-1/4"         | 12pc / Box  |
| <b>AES-607</b> | G.     | General Use Chip Brush              | 4"          | 1-3/4"         | 8-1/2"         | 12pc / Box  |
| <b>AES-608</b> | н.     | Detailing Brush with Short Bristles | 1-1/2"      | 7/8"           | 7"             | 36pc / Box  |