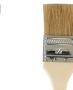

# **Chip Brushes**

Pure hog bristles and tinned ferrules securely attached to wooden handles.

Н.

| SKU            | Letter | Brush Type                          | Brush Width | Bristle Length | Overall Length | Qty per Box |
|----------------|--------|-------------------------------------|-------------|----------------|----------------|-------------|
| <b>AES-601</b> | A.     | General Use Chip Brush              | 1/2"        | 1-1/2"         | 6-3/4"         | 36pc / Box  |
| AES-602        | В.     | General Use Chip Brush              | 1"          | 1-1/2"         | 7-1/4"         | 36pc / Box  |
| AES-603        | C.     | General Use Chip Brush              | 1-1/2"      | 1-1/2"         | 7-1/4"         | 36pc / Box  |
| AES-604        | D.     | General Use Chip Brush              | 2"          | 1-1/2"         | 7-1/4"         | 24pc / Box  |
| AES-605        | E.     | General Use Chip Brush              | 2-1/2"      | 1-3/4"         | 8"             | 12pc / Box  |
| <b>AES-606</b> | F.     | General Use Chip Brush              | 3"          | 1-3/4"         | 8-1/4"         | 12pc / Box  |
| <b>AES-607</b> | G.     | General Use Chip Brush              | 4"          | 1-3/4"         | 8-1/2"         | 12pc / Box  |
| <b>AES-608</b> | н.     | Detailing Brush with Short Bristles | 1-1/2"      | 7/8"           | 7"             | 36pc / Box  |