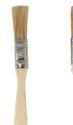

# **Chip Brushes**

Pure hog bristles and tinned ferrules securely attached to wooden handles.

Н.

| SKU            | Letter | Brush Type                          | Brush Width | Bristle Length | Overall Length | Qty per Box |
|----------------|--------|-------------------------------------|-------------|----------------|----------------|-------------|
| <b>AES-601</b> | A.     | General Use Chip Brush              | 1/2"        | 1-1/2"         | 6-3/4"         | 36pc / Box  |
| AES-602        | В.     | General Use Chip Brush              | 1"          | 1-1/2"         | 7-1/4"         | 36pc / Box  |
| AES-603        | C.     | General Use Chip Brush              | 1-1/2"      | 1-1/2"         | 7-1/4"         | 36pc / Box  |
| AES-604        | D.     | General Use Chip Brush              | 2"          | 1-1/2"         | 7-1/4"         | 24pc / Box  |
| AES-605        | E.     | General Use Chip Brush              | 2-1/2"      | 1-3/4"         | 8"             | 12pc / Box  |
| <b>AES-606</b> | F.     | General Use Chip Brush              | 3"          | 1-3/4"         | 8-1/4"         | 12pc / Box  |
| <b>AES-607</b> | G.     | General Use Chip Brush              | 4"          | 1-3/4"         | 8-1/2"         | 12pc / Box  |
| <b>AES-608</b> | н.     | Detailing Brush with Short Bristles | 1-1/2"      | 7/8"           | 7"             | 36pc / Box  |