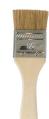

# **Chip Brushes**

Pure hog bristles and tinned ferrules securely attached to wooden handles.

Н.

| SKU            | Letter | Brush Type                          | Brush Width | Bristle Length | Overall Length | Qty per Box |
|----------------|--------|-------------------------------------|-------------|----------------|----------------|-------------|
| <b>AES-601</b> | A.     | General Use Chip Brush              | 1/2"        | 1-1/2"         | 6-3/4"         | 36pc / Box  |
| AES-602        | В.     | General Use Chip Brush              | 1"          | 1-1/2"         | 7-1/4"         | 36pc / Box  |
| AES-603        | C.     | General Use Chip Brush              | 1-1/2"      | 1-1/2"         | 7-1/4"         | 36pc / Box  |
| AES-604        | D.     | General Use Chip Brush              | 2"          | 1-1/2"         | 7-1/4"         | 24pc / Box  |
| AES-605        | E.     | General Use Chip Brush              | 2-1/2"      | 1-3/4"         | 8"             | 12pc / Box  |
| <b>AES-606</b> | F.     | General Use Chip Brush              | 3"          | 1-3/4"         | 8-1/4"         | 12pc / Box  |
| <b>AES-607</b> | G.     | General Use Chip Brush              | 4"          | 1-3/4"         | 8-1/2"         | 12pc / Box  |
| <b>AES-608</b> | н.     | Detailing Brush with Short Bristles | 1-1/2"      | 7/8"           | 7"             | 36pc / Box  |