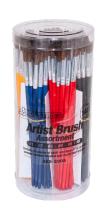

## 144pc Assorted Artist **Brush Display AES-2905**

Contains 24 pieces of each size from #1, #2, #3, #4, #5, #6, with painted wood handles and camel hair bristles. Includes this cylindrical plastic display container.