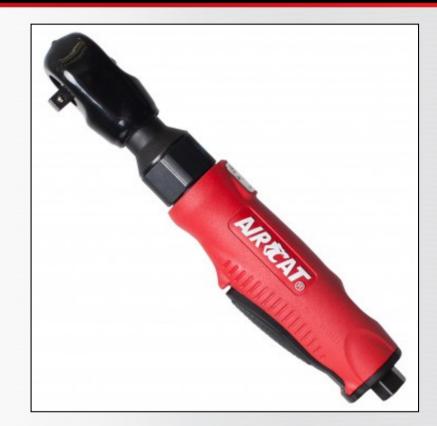

## **802** 3/8" COMPOSITE RATCHET

## FEATURES

- 70 ft-lb Maximum torque
- 280 RPM
- Durable twin pawl mechanism
- Patented quiet tuned exhaust (82 dBA)
- Feather trigger for control
- Ergonomically designed housing