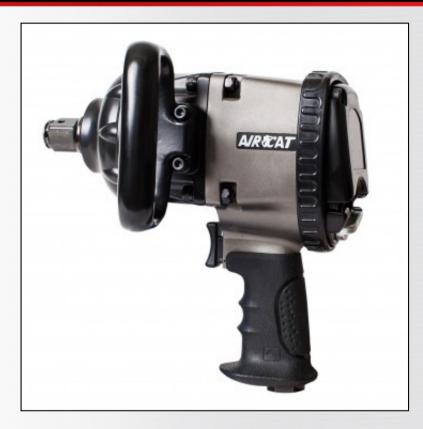

## **FEATURES**

- Provides 1,700 ft-lb maximum torque and 1,900 ft-lb of loosening torque
- Hard hitting pin-less hammer mechanism
- Molded hammer case protective cover
- Uniquely designed combined rear protective gasket/band prevents band from moving out of position
- Rugged bolt-on side assist handle
- Low wear pin-less hammer
- Noise level to (88 dBA)
- Combined forward/reverse power management switch provides better control
- Combined through hole and friction ring socket retainer

Styled for perfection and built to last!