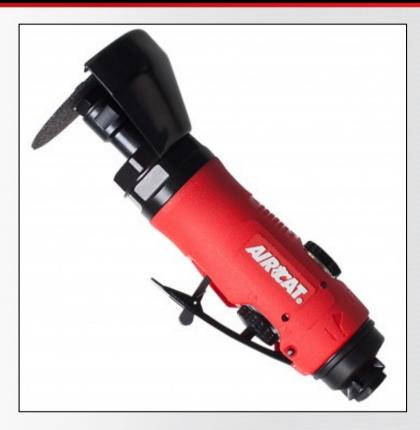

## .5 HP 3" REVERSIBLE CUT-OFF TOOL

## **FEATURES**

- 18,000 RPM Free speed
- .5 HP Motor
- Wheel directional change on top of grip allows operator to change the direction of sparks
- Speed control switch located under the trigger for added control
- Cuts 3/8" rolled steel or 18 gauge steel sheet
- Impact resistant, composite housing
- Extra heavy duty dual spindle bearings for added reliability
- Patented muffler design reduces noise level to (88 dBA)