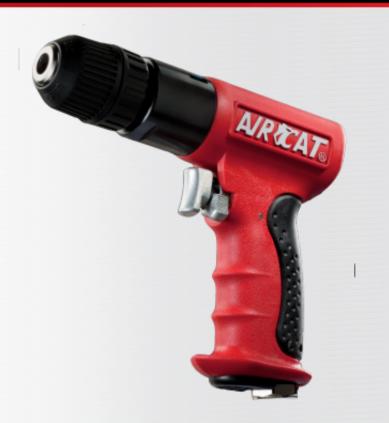

# 4338

### .6 HP 3/8" COMPOSITE REVERSIBLE DRILL

#### **FEATURES**

- 1,800 RPM
- .6 HP Motor
- Fitted with Jacobs® keyless chuck
- Feather trigger for better speed control
- Trigger mounted reverse for instant change of direction
- Superior grade steel planetary gear for longer life
- Patented quiet tuned exhaust (85 dBA)
- Patented ergonomically designed handle