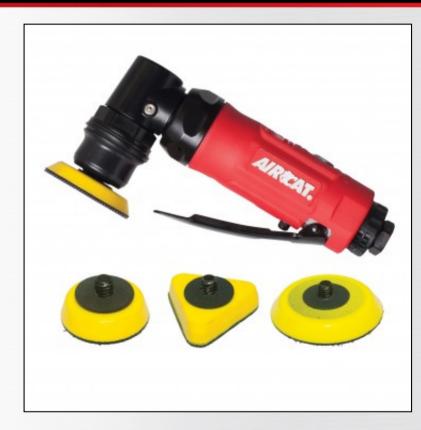

## **FEATURES**

- 13,000 RPM
- FEATURES internal 1/8" orbital head for ultra-fine sanding and polishing
- The combined spindle-counter balance provides reliability and reduces vibration levels to 1.8 m/sec2
- Precision alloy steel spiral-bevel gears extend tool life
- The internal silencing system reduces noise levels to (78 dBA)
- Supplied complete with hook and loop 1.25" round, 2" round, and triangular pad
- Sanding discs available in 120/180/320/600/1000/1500 grit sizes
- Lambswool and sponge polishing bonnets/pads are also available separately

Styled for perfection and built to last!