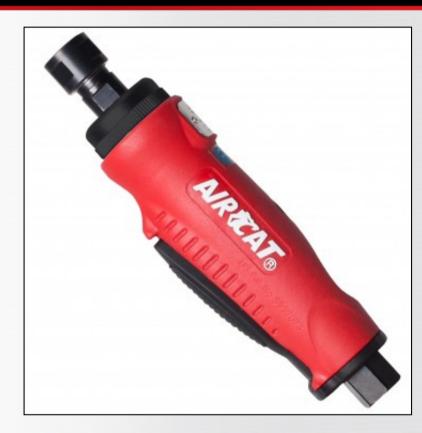

## .5 HP COMPOSITE STRAIGHT DIE GRINDER

## **FEATURES**

- 22,000 RPM
- .5 HP Motor
- Patented quiet tuned exhaust (82 dBA)
- Superior steel grade internal bearings for longer life
- Feather trigger for better speed control
- Ergonomically designed housing
- Most comfortable trigger in the industry

## **SPECIFICATIONS**

| Has 3 year warranty?           | No           |
|--------------------------------|--------------|
| Motor (HP)                     | 1/2          |
| Collet Size / Wheel Size (in.) | 1/4          |
| Gears                          | Direct Drive |
| Exhaust                        | Rear         |
| Free Speed (RPM)               | 22,000       |
| Weight (lbs.)                  | 1.1          |
| Length (in.)                   | 8.5          |
| Air Cons. (CFM)                | 4.2          |
| Rec. Hose Size (in.)           | 3/8          |
| Air Inlet (in.) NPT/BSP        | 1/4          |