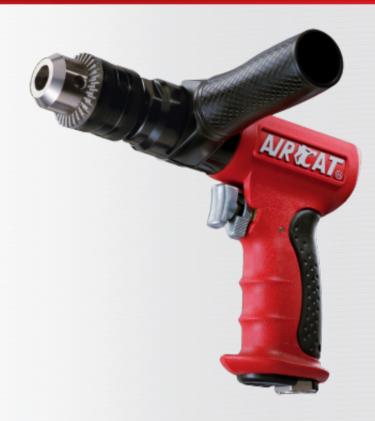

## .6 HP 1/2" COMPOSITE REVERSIBLE DRILL

## **FEATURES**

- 400 RPM
- .6 HP Motor
- Fitted with keyed chuck
- Feather trigger for better speed control
- Trigger mounted reverse for instant change of direction
- Superior grade steel planetary gear for longer life
- Patented quiet tuned exhaust (85 dBA)
- Patented ergonomically designed handle