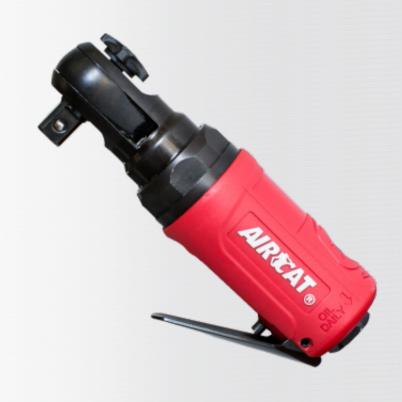

## **FEATURES**

- 35 ft-lb Maximum torque
- 300 RPM provides fast run-down
- Built-in quick socket release button
- Ergonomic composite over mold grip provides comfort
- Great for work around radiators and confined spaces
- Only 5.4" long and weighs only 1.1 lbs.

## **SPECIFICATIONS**

| Has 3 year warranty?    | No  |
|-------------------------|-----|
| Square Drive (in.)      | 3/8 |
| Max. Torque (ft-lb)     | 35  |
| Free Speed (RPM)        | 300 |
| Bolt Capacity (in.)     | 3/8 |
| Weight (lbs.)           | 1.1 |
| Length (in.)            | 5.4 |
| Air Cons. (CFM)         | 3   |
| Rec. Hose Size (in.)    | 3/8 |
| Air Inlet (in.) NPT/BSP | 1/4 |
|                         |     |