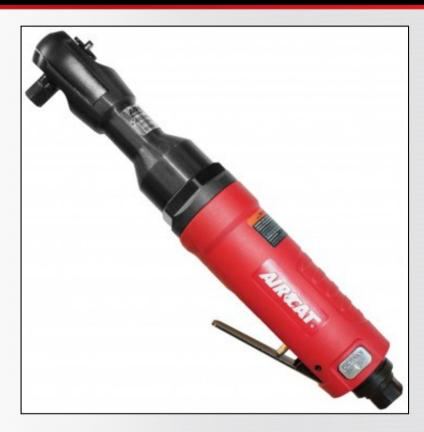

## **803-RW** 3/8" IMPACTING RATCHET

## **FEATURES**

- 80 ft-lb Maximum torque
- 600 RPM run-down speed with built-in regulator for control
- Internal impact mechanism eliminates torque reaction and risk of finger trapping
- Very quiet compared to conventional air ratchets only (79 dBA)
- Composite handle grip increases operating comfort
- Needle bearing construction increases reliability
- Push and lock forward/reverse switch

## **SPECIFICATIONS**

| <u> </u>                |      |
|-------------------------|------|
| Has 3 year warranty?    | No   |
| Square Drive (in.)      | 3/8  |
| Max. Torque (ft-lb)     | 80   |
| Free Speed (RPM)        | 600  |
| Bolt Capacity (in.)     | 1/2  |
| Weight (lbs.)           | 2.4  |
| Length (in.)            | 10.5 |
| Air Cons. (CFM)         | 4    |
| Rec. Hose Size (in.)    | 3/8  |
| Air Inlet (in.) NPT/BSP | 1/4  |
|                         |      |