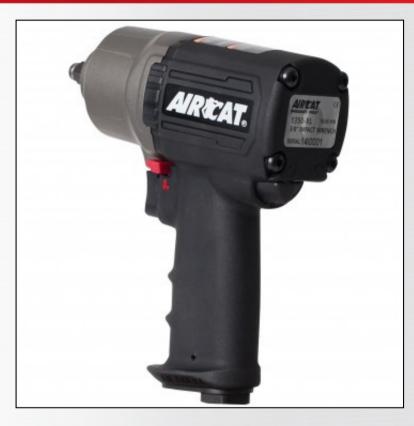

## 3/8" COMPOSITE HIGH-LOW TORQUE IMPACT WRENCH

## **FEATURES**

- Provides 500 ft-lb maximum torque and 600 ft-lb of loosening torque
- Refined design twin hammer increases blow frequency and efficiency while reduces wear
- Unique High-Low torque switch for instant change of power in forward and reverse provides one hand operation
- Molded buffers protect tool from side impact
- Ergonomically designed grip and trigger provide ultimate operating comfort
- Push button forward/reverse

Styled for perfection and built to last!