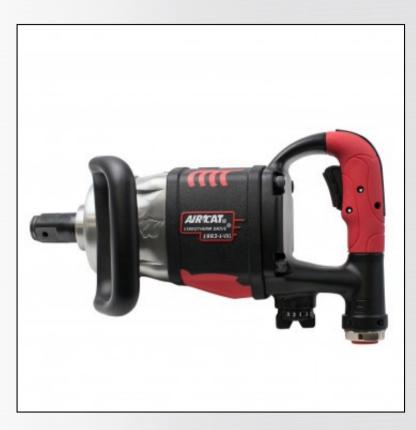

## 1" VIBROTHERM DRIVE COMPOSITE STRAIGHT IMPACT WRENCH

## FEATURES:

- Provides 2,100 ft-lb maximum torque and 2,300 ft-lb of loosening torque
- VIBROTHERM DRIVE® impact wrenches incorporates the new patented AIRCAT® design impact wrench mechanism
- The new mechanism reduces vibration levels by 30%-40% and increases the life of the mechanism by 50%
- 6,000 RPM Free Speed
- Unmatched power-to-weight ratio
- Rubber handle grip and rubberized trigger inserts for ultimate comfort
- Combined friction-ring and through-hole socket retainer
- Investment in tooling, materials, and the triple injection molding processes enables AIRCAT® to produce cosmetic designs that are unmatched in the industry

## **SPECIFICATIONS**

| Square Drive (in.)       | 1     |
|--------------------------|-------|
| Air Cons. (CFM)          | 10    |
| Bolt Capacity (in.)      | 1-1/4 |
| Air Inlet (in.) NPT/BSP  | 1/2   |
| Rec. Hose Size (in.)     | 1/2   |
| Weight (lbs.)            | 18.5  |
| Length (in.)             | 13.4  |
| Free Speed (RPM)         | 6,000 |
| Impacts Per Minute (IPM) | 950   |
| Max. Torque (ft-lb)      | 2,100 |