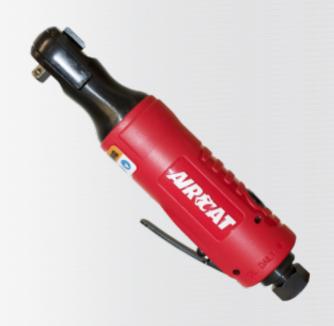

## **FEATURES**

- 30 ft-lb Maximum torque
- 280 RPM
- The single piece, high grade, alloy steel housing and ratchet head increase reliability and eliminates "loosening" of the ratchet head
- Uniquely designed transmission gear increases the rate of torque build-up
- Ergonomic composite over mold grip provides comfort

Styled for perfection and built to last!