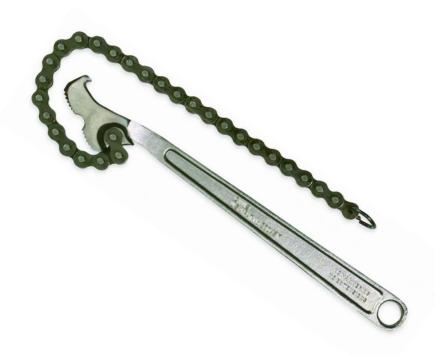

## **Product Information**

(CRESCENT

11/155

(CRESCENT

| Features &<br>Benefits | <ul> <li>Double-Action allows use in either direction</li> <li>Designed for confined areas when ordinary pipe wrenches will not fit</li> <li>Excellent for Pipe Fittings</li> <li>Concave-cut teeth for improved gripping; easily re-sharpened if Needed</li> <li>U.S. Patent No. 3304817</li> <li>Chrome plated to resist rust</li> <li>Strong I-Beam handle construction</li> </ul> |
|------------------------|---------------------------------------------------------------------------------------------------------------------------------------------------------------------------------------------------------------------------------------------------------------------------------------------------------------------------------------------------------------------------------------|
| Art. No                | Description                                                                                                                                                                                                                                                                                                                                                                           |
| CW12H                  | 12" Chain Wrench                                                                                                                                                                                                                                                                                                                                                                      |
| CW15                   | 15" Chain Wrench                                                                                                                                                                                                                                                                                                                                                                      |
| CW24                   | 24" Chain Wrench                                                                                                                                                                                                                                                                                                                                                                      |