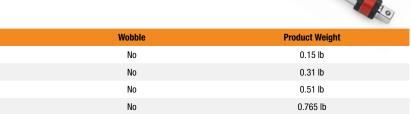

| Cat. No. | Overall Length | Wobble | Product Weight |
|----------|----------------|--------|----------------|
| 81246    | 3 in           | Yes    | 0.15 lb        |
| 81247    | 6 in           | Yes    | 0.31 lb        |
| 81248    | 10 in          | Yes    | 0.51 lb        |
| 81249    | 12 in          | Yes    | 0.55 lb        |