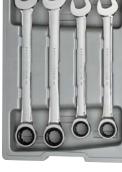

## 4 Pc. 12 Point Metric Combination Ratcheting Wrench Set

- 72 tooth ratcheting box end needs a minimal 5° to move fasteners vs. 30° for standard wrenches
- Off-corner loading design on box end provides better grip and reduces fastener rounding
- Thin head and beam provide greater access in confined work areas
- Size conveniently stamped on both ends of the beam for quick identification
- Manufactured from alloy steel for better strength and longer tool life
- Bright, full polish chrome finish easily wipes clean and resists corrosion
- Meets or exceeds ASME and ANSI specifications
- Included tray for storage and organization