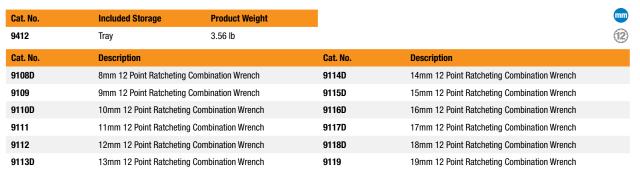

## 12 Pc. 12 Point Metric Combination Ratcheting **Wrench Set**

- 72 tooth ratcheting box end needs a minimal 5° to move fasteners vs. 30° for standard wrenches
- Off-corner loading design on box end provides better grip and reduces fastener rounding
- Thin head and beam provide greater access in confined work areas
- Size conveniently stamped on both ends of the beam for quick identification
- Manufactured from alloy steel for better strength and longer tool life
- Bright, full polish chrome finish easily wipes clean and resists corrosion
- Meets or exceeds ASME and ANSI specifications
- Included tray for storage and organization