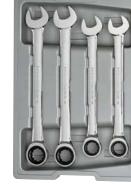

## 4 Pc. 12 Point Metric Combination Ratcheting Wrench Set

- 72 tooth ratcheting box end needs a minimal 5° to move fasteners vs. 30° for standard wrenches
- Off-corner loading design on box end provides better grip and reduces fastener rounding
- Thin head and beam provide greater access in confined work areas
- Size conveniently stamped on both ends of the beam for quick identification
- Manufactured from alloy steel for better strength and longer tool life
- Bright, full polish chrome finish easily wipes clean and resists corrosion
- Meets or exceeds ASME and ANSI specifications
- Included tray for storage and organization