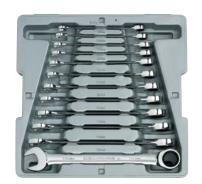

## 12 Pc. 12 Point Metric Combination Ratcheting **Wrench Set**

- 72 tooth ratcheting box end needs a minimal 5° to move fasteners vs. 30° for standard wrenches
- Off-corner loading design on box end provides better grip and reduces fastener rounding
- Thin head and beam provide greater access in confined work areas
- Size conveniently stamped on both ends of the beam for quick identification
- Manufactured from alloy steel for better strength and longer tool life
- Bright, full polish chrome finish easily wipes clean and resists corrosion
- Meets or exceeds ASME and ANSI specifications
- Included tray for storage and organization