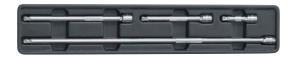

## 4 Pc. 1/4" Drive Wobble Extension Set

- Functions as a standard extension when fully inserted or as a wobble extension if partially inserted
- Knurled grip provides non-slip surface
- Full polish chrome finish wipes clean easily
- Includes tray for storage and organization

| 81004D   | Tray                           | 0.83 lb |
|----------|--------------------------------|---------|
| Cat. No. | Description                    |         |
| 81119    | 1/4" Drive Wobble Extension 2" |         |
| 81120    | 1/4" Drive Wobble Extension 4" |         |