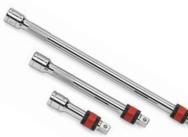

## 3 Pc. 1/4" Drive Locking Extension Set

- Ball detent for secure socket retention
- Knurled grip provides a nonslip surface
- Bright, full polish chrome finish easily wipes clean and resists corrosion

| Cat. No. | Included Storage          | Product Weight                  |  |  |
|----------|---------------------------|---------------------------------|--|--|
| 81003    | None                      | 0.35 lb                         |  |  |
| Cat. No. | Description               |                                 |  |  |
| 81123    | 1/4" Drive Locking Extens | 1/4" Drive Locking Extension 2" |  |  |
| 81124    | 1/4" Drive Locking Extens | 1/4" Drive Locking Extension 3" |  |  |
| 81126    | 1/4" Drive Locking Extens | ion 6"                          |  |  |

## 1/4" Drive Locking Extensions

- Ball detent for secure socket retention
- Knurled grip provides a nonslip surface
- Bright, full polish chrome finish easily wipes clean and resists corrosion