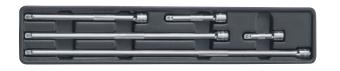

#### 5 Pc. 1/4" Drive Extension Set

- Ball detent for secure socket retention
- Knurled grip provides a nonslip surface

RATCHETS | SOCKETS DRIVE TOOLS

- Bright, full polish chrome finish easily wipes clean and resists corrosion
- Includes tray for storage and organization

| Cat. No. | Included Storage        | Product Weight |          |                          |
|----------|-------------------------|----------------|----------|--------------------------|
| 81002D   | Tray                    | 0.99 lb        |          |                          |
| Cat. No. | Description             |                | Cat. No. | Description              |
| 81101    | 1/4" Drive Extension 2" |                | 81116    | 1/4" Drive Extension 6"  |
| 81113D   | 1/4" Drive Extension 3" |                | 81118    | 1/4" Drive Extension 14" |
| 81114D   | 1/4" Drive Extension 4" |                |          |                          |