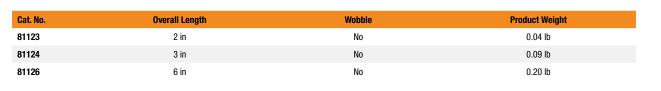

| Cat. No. | Included Storage          | Product Weight                  |  |  |
|----------|---------------------------|---------------------------------|--|--|
| 81003    | None                      | 0.35 lb                         |  |  |
| Cat. No. | Description               |                                 |  |  |
| 81123    | 1/4" Drive Locking Extens | 1/4" Drive Locking Extension 2" |  |  |
| 81124    | 1/4" Drive Locking Extens | 1/4" Drive Locking Extension 3" |  |  |
| 81126    | 1/4" Drive Locking Extens | ion 6"                          |  |  |