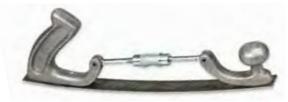

## Nicholson<sup>®</sup> Adjustable Flexible File Holder No. 25

- Can Be Used with Either 12" or 14" Files
- Easily Adjusted for Curving File Outward or Inward
- Adjustable Length

| Cat. No. | UPC No.      | Packaging | Product Weight | Shelf Pack Qty. |
|----------|--------------|-----------|----------------|-----------------|
| 21272N   | 037103243409 | Boxed     | 1.80 lb        | 1               |