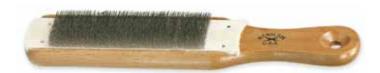

## **Nicholson**° File Cleaners

- Available in Two Styles: File Card or File Card/Brush
- File Card is for General Cleaning of File Teeth
- File Card/Brush is for use on Finer Cut Files

| Cat. No. | UPC No.      | Packaging | Description                  | Length | Product Weight | Shelf Pack Qty. |
|----------|--------------|-----------|------------------------------|--------|----------------|-----------------|
| 21455    | 037103214553 | Carded    | 8" File Cleaner              | 8 in   | 0.14 lb        | 6               |
| 21458    | 037103214584 | Boxed     | 10" File and Rasp<br>Cleaner | 10 in  | 0.30 lb        | 10              |
| 21467    | 037103214676 | Boxed     | 10" File Card and Brush      | 10 in  | 0.30 lb        | 6               |